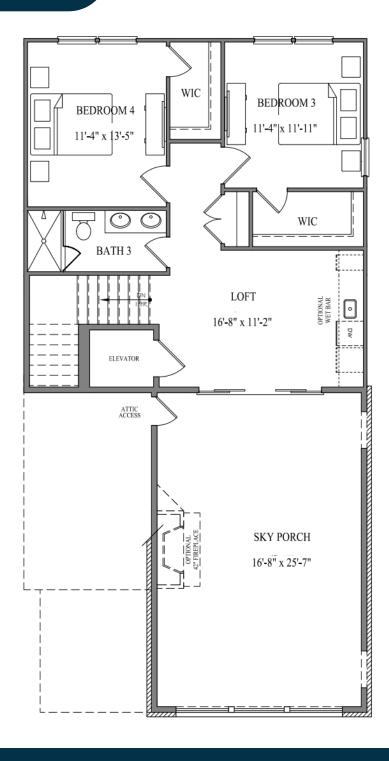

## Third Floor

#### Luxurious Living

Experience stunning views of the lush greens of the nearby golf course from your private third-story sky veranda. Conveniently access a curated selection of retail options, all within a short walk or golf cart ride away.