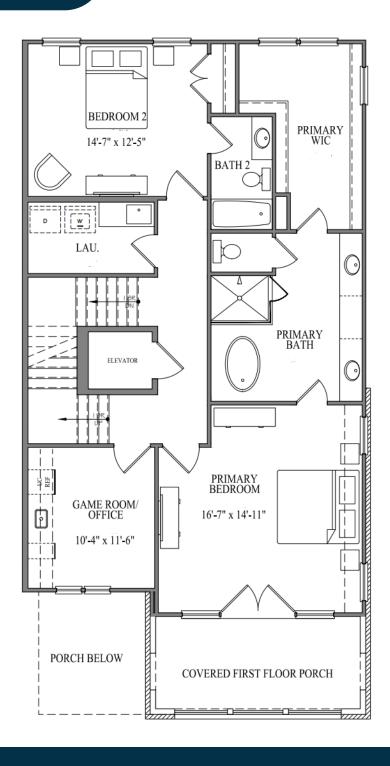

### Second Floor

#### **Bright Living**

Step into spacious, light-filled interiors adorned with premium finishes and state-of-the-art amenities. Embrace the convenience of a modern gourmet kitchen, complete with a butler's pantry for added storage and preparation space. With ample entertaining areas and a private elevator for seamless access, every detail has been thoughtfully curated to enhance your living experience.