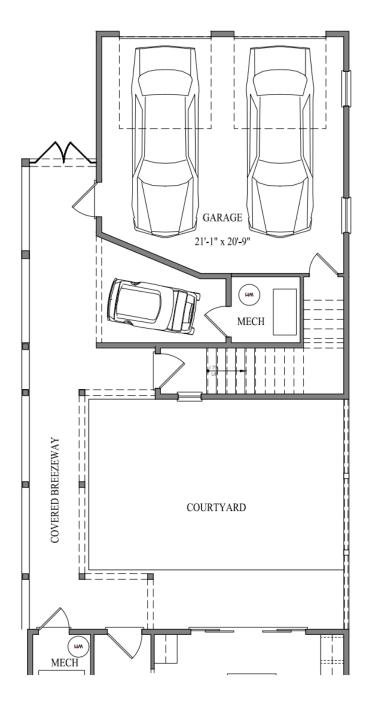

gas lantern, evoking a warm and inviting atmosphere that welcomes you home.

### Second Floor





#### **Bright Living**

Step into spacious, light-filled interiors adorned with premium finishes and state-of-the-art amenities. Embrace the convenience of a modern gourmet kitchen, complete with a butler's pantry for added storage and preparation space. With ample entertaining areas and a private elevator for seamless access, every detail has been thoughtfully curated to enhance your living experience.

## Third Floor





#### Luxurious Living

Experience stunning views of the lush greens of the nearby golf course from your private third-story sky veranda. Conveniently access a curated selection of retail options, all within a short walk or golf cart ride away.

# Detached Garage & Studio





STUDIO ABOVE GARAGE



#### Spacious Living

Enhance your home with our Optional In-Law Suite or Office. This beautifully finished space, located above the detached garage, can function as a fully equipped living area for a family member or as a private, dedicated office.

## Design Elements





Opaque Solid SW 6258 Tricorn Black



HARDWARE
Schlage Century Sectional
Matte Black
The Coppersmith Contempo Gas
Lantern Standard Wall Mount

Each residence showcases contemporary architecture and top-of-the-line fixtures. With an emphasis on creating spaces that blend seamlessly with the surrounding environment, the homes at Airabella Lake Oconee provide a serene living experience with direct access to its many amenities.