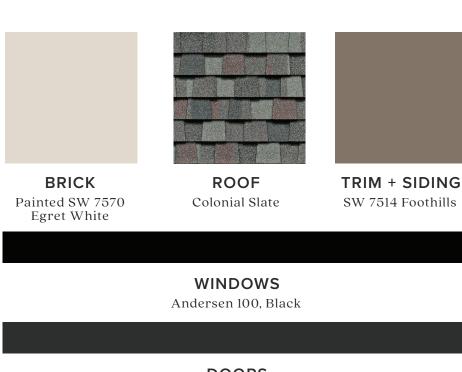

## Design Elements

Opaque Solid SW 6258 Tricorn Black

HARDWARE
Schlage Century Sectional
Matte Black
The Coppersmith Contempo Gas
Lantern Standard Wall Mount

Each residence showcases contemporary architecture and top-of-the-line fixtures. With an emphasis on creating spaces that blend seamlessly with the surrounding environment, the homes at Airabella Lake Oconee provide a serene living experience with direct access to its many amenities.