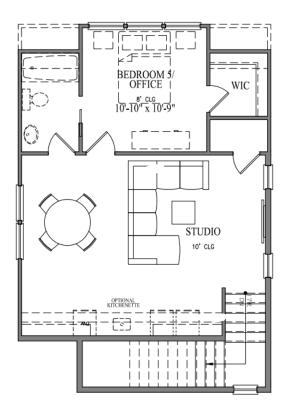

# Detached Garage & Studio

STUDIO ABOVE GARAGE

#### Spacious Living

Enhance your home with our Optional In-Law Suite or Office. This beautifully finished space, located above the detached garage, can function as a fully equipped living area for a family member or as a private, dedicated office.