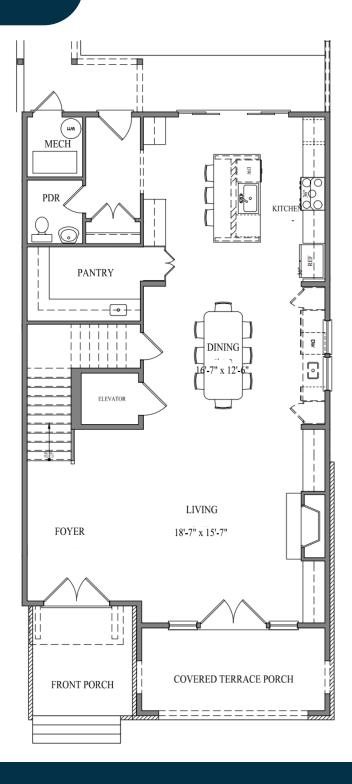

### First Floor

#### Serene Living

Savor the charm of the outdoors with an oversized front porch, a perfect spot for unwinding and enjoying the energy of the Airabella community. Adding to the charming ambiance, each residence is adorned with its own gas lantern, evoking a warm and inviting atmosphere that welcomes you home.

#### **Bright Living**

Step into spacious, light-filled interiors adorned with premium finishes and state-of-the-art amenities. Embrace the convenience of a modern gourmet kitchen, complete with a butler's pantry for added storage and preparation space. With ample entertaining areas and a private elevator for seamless access, every detail has been thoughtfully curated to enhance your living experience.