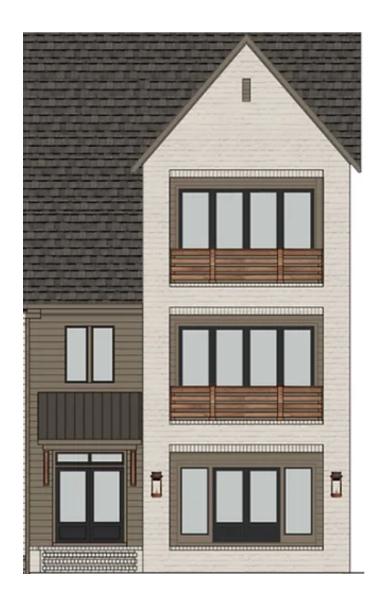

## Vista Skyview

4 or 5 BR | 3.5 or 4.5 BA | 4124 SQ FT

LOT L52

#### Serene Living

Savor the charm of the outdoors with an oversized front porch, a perfect spot for unwinding and enjoying the energy of the Airabella community. Adding to the charming ambiance, each residence is adorned with its own gas lantern, evoking a warm and inviting atmosphere that welcomes you home.

## Design Elements

Opaque Solid SW 6258 Tricorn Black

HARDWARE
Schlage Century Sectional
Matte Black
The Coppersmith Contempo Gas
Lantern Standard Wall Mount

Each residence showcases contemporary architecture and top-of-the-line fixtures. With an emphasis on creating spaces that blend seamlessly with the surrounding environment, the homes at Airabella Lake Oconee provide a serene living experience with direct access to its many amenities.