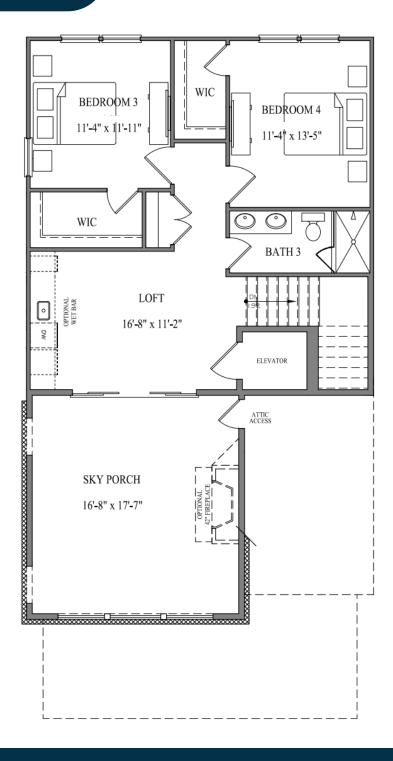

## Third Floor

### Luxurious Living

Experience stunning views of the lush greens of the nearby golf course from your private third-story sky veranda. Conveniently access a curated selection of retail options, all within a short walk or golf cart ride away.