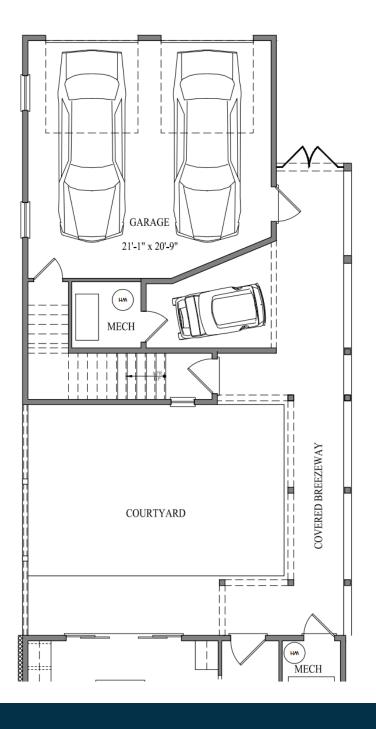

wn gas lantern, evoking a warm and inviting atmosphere that welcomes you home.

## Second Floor





### **Bright Living**

Step into spacious, light-filled interiors adorned with premium finishes and state-of-the-art amenities. Embrace the convenience of a modern gourmet kitchen, complete with a butler's pantry for added storage and preparation space. With ample entertaining areas and a private elevator for seamless access, every detail has been thoughtfully curated to enhance your living experience.

## Third Floor





### Luxurious Living

Experience stunning views of the lush greens of the nearby golf course from your private third-story sky veranda. Conveniently access a curated selection of retail options, all within a short walk or golf cart ride away.

# Detached Garage & Studio





STUDIO ABOVE GARAGE



#### Spacious Living

Enhance your home with our Optional In-Law Suite or Office. This beautifully finished space, located above the detached garage, can function as a fully equipped living area for a family member or as a private, dedicated office.

# **Design Elements**



SIDING SW 7048 Urban Bronze



BRICK

Ivory White Limestone with
Argos White Mortar & Brick
Accents Cherokee Savannah
Gray with Southern Ivory Mortar



**ROOF** Colonial Slate



**TRIM** SW 7044 Amazing Gray

#### WINDOWS

Andersen 100, Black

#### **DOORS**

Stained Wood Opaque Solid Sw 6258 Tricorn Black



HARDWARE Schlage Century Sectional Matte Black Fc58cen622



GAS LANTERN
Coppersmith Conception with
Classic Moustache

Each residence showcases contemporary architecture and top-of-th