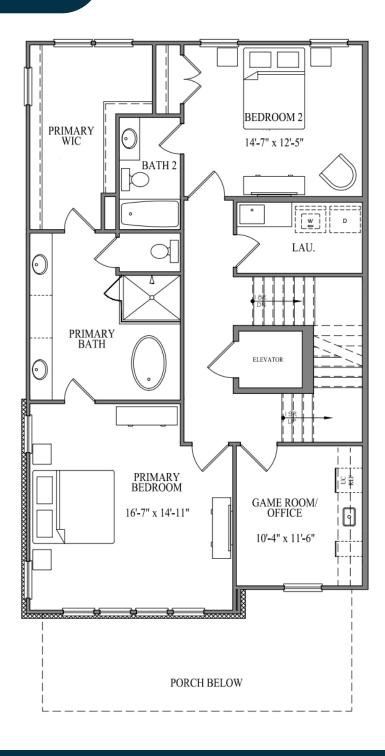

## Second Floor

### **Bright Living**

Step into spacious, light-filled interiors adorned with premium finishes and state-of-the-art amenities. Embrace the convenience of a modern gourmet kitchen, complete with a butler's pantry for added storage and preparation space. With ample entertaining areas and a private elevator for seamless access, every detail has been thoughtfully curated to enhance your living experience.