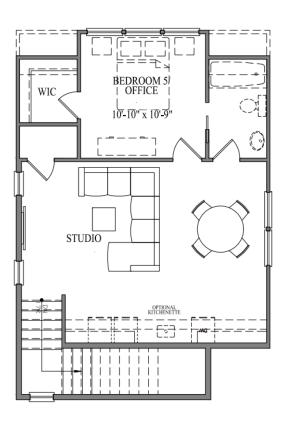

# Detached Garage & Studio

STUDIO ABOVE GARAGE

#### Spacious Living

Enhance your home with our Optional In-Law Suite or Office. This beautifully finished space, located above the detached garage, can function as a fully equipped living area for a family member or as a private, dedicated office.