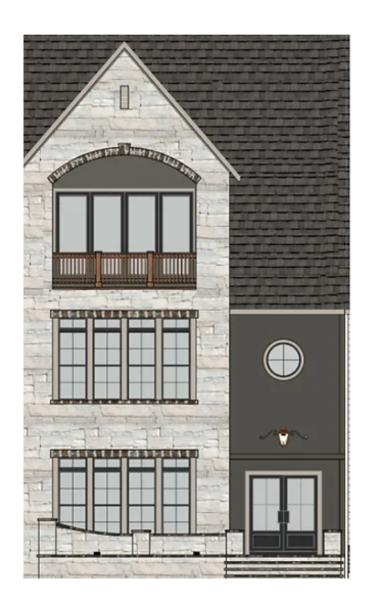

# Vista Skyview

4 or 5 BR | 4.5 BA | 4093 SQ FT

LOT M61

# **Design Elements**

SIDING SW 7048 Urban Bronze

BRICK

Ivory White Limestone with
Argos White Mortar & Brick
Accents Cherokee Savannah
Gray with Southern Ivory Mortar

**ROOF** Colonial Slate

**TRIM** SW 7044 Amazing Gray