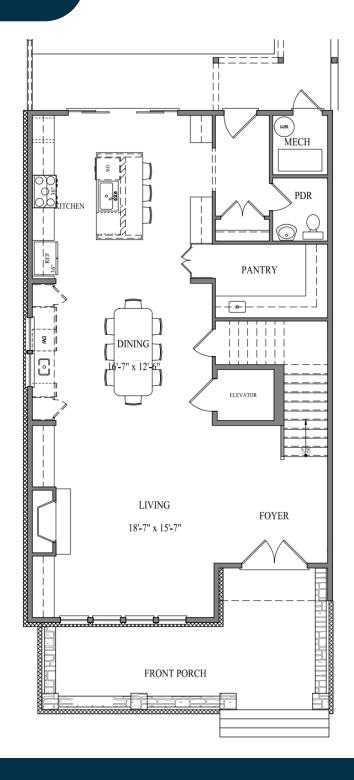

## First Floor

### Serene Living

Savor the charm of the outdoors with an oversized front porch, a perfect spot for unwinding and enjoying the energy of the Airabella community. Adding to the charming ambiance, each residence is adorned with its own gas lantern, evoking a warm and inviting atmosphere that welcomes you home.