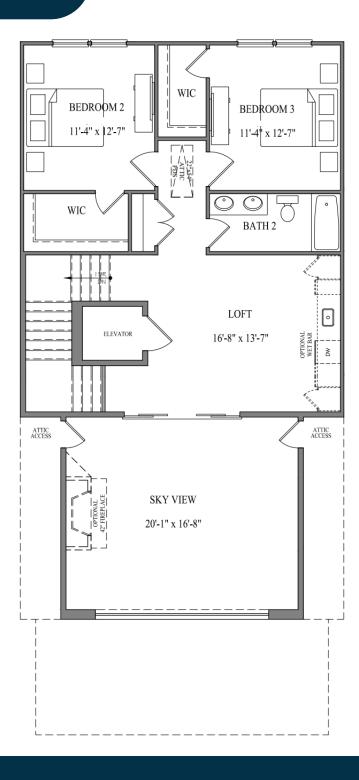

### Third Floor

#### Luxurious Living

Experience stunning views of the lush greens of the nearby golf course from your private third-story sky veranda. Conveniently access a curated selection of retail options, all within a short walk or golf cart ride away.