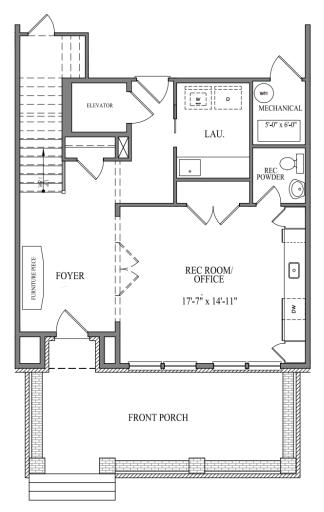

## Terrace/Rec Room Option

| SQUARE FOOTAGES |      |
|-----------------|------|
| TERRACE FLOOR   | 732  |
| FIRST FLOOR     | 1400 |
| SECOND FLOOR    | 822  |
| TOTAL (HEATED)  | 2977 |
| SKY VIEW        | 368  |
| GARAGE          | 645  |
| FRONT PORCH     | 277  |