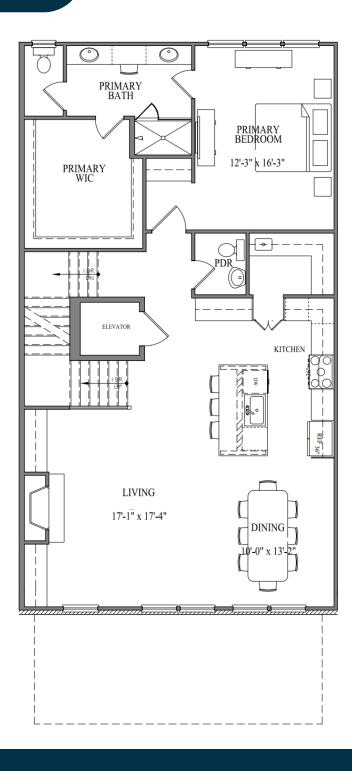

### Second Floor

#### **Bright Living**

Step into spacious, light-filled interiors adorned with premium finishes and state-of-the-art amenities. Embrace the convenience of a modern gourmet kitchen, complete with a butler's pantry for added storage and preparation space. With ample entertaining areas and a private elevator for seamless access, every detail has been thoughtfully curated to enhance your living experience.