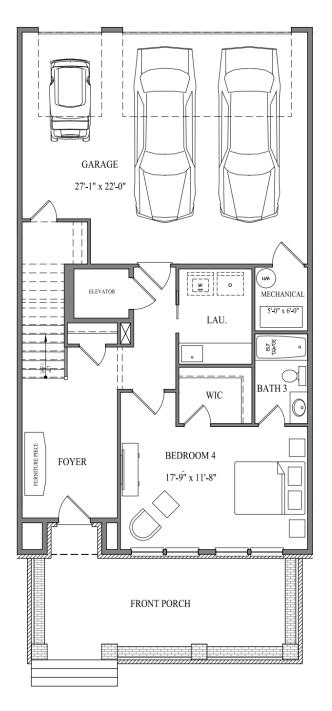

#### Serene Living

Savor the charm of the outdoors with an oversized front porch, a perfect spot for unwinding and enjoying the energy of the Airabella community. Adding to the charming ambiance, each residence is adorned with its own gas lantern, evoking a warm and inviting atmosphere that welcomes you home.