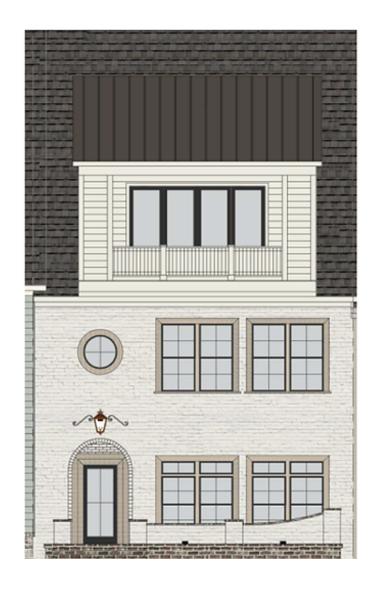

# Aster Skyview

3 or 4 BR | 3.5 BA | 2977 SQ FT

LOT P70

## Design Elements

Each residence showcases contemporary architecture and top-of-the-line fixtures. With an emphasis on creating spaces that blend seamlessly with the surrounding environment, the homes at Airabella Lake Oconee provide a serene living experience with direct access to its many amenities.