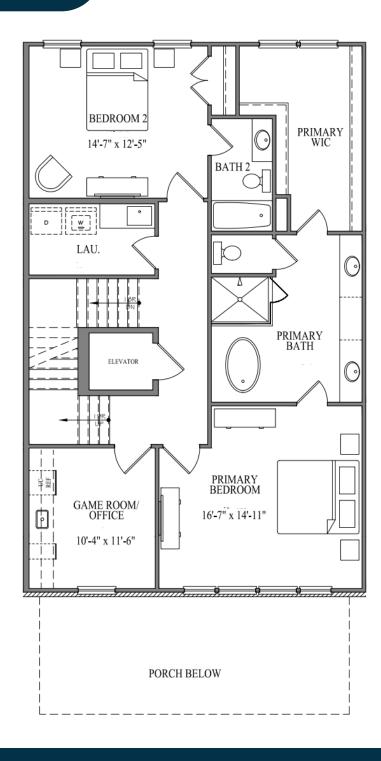

## Second Floor

## **Bright Living**

Step into spacious, light-filled interiors adorned with premium finishes and state-of-the-art amenities. Embrace the convenience of a modern gourmet kitchen, complete with a butler's pantry for added storage and preparation space. With ample entertaining areas and a private elevator for seamless access, every detail has been thoughtfully curated to enhance your living experience.