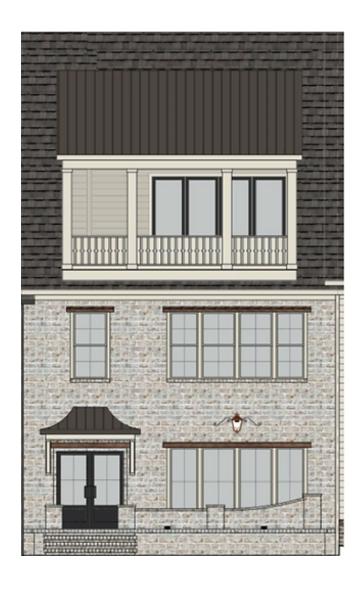

# Vista Skyview

4 or 5 BR | 4.5 BA | 4054 SQ FT

LOT 066

## Serene Living

Savor the charm of the outdoors with an oversized front porch, a perfect spot for unwinding and enjoying the energy of the Airabella community. Adding to the charming ambiance, each residence is adorned with its own gas lantern, evoking a warm and inviting atmosphere that welcomes you home.

## **Design Elements**

SIDING SW 1015 Skyline Steel

Cherokee Barnsley With Southern Ivory Messy Mortar

**ROOF** Colonial Slate

**TRIM**SW 7011 Natural Choice

#### **WINDOWS**

Andersen 100, Black Black With Headers Stained Minwax Special Walnut

#### **DOORS**

Stained Wood Opaque Solid SW 6258 Tricorn Black

HARDWARE
Schlage Century Sectional
Satin Brass

GAS LANTERN
Coppersmith Conception with
Classic Moustache

Each residence showcases contemporary architecture and top-of-the-line fixtures. With an emphasis on creating spaces that blend seamlessly with the surrounding environment, the homes at Airabella Lake Oconee provide a serene living experience with direct access to its many amenities.