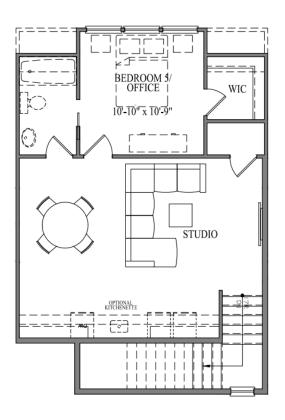

# Detached Garage & Studio

STUDIO ABOVE GARAGE

### Spacious Living

Enhance your home with our Optional In-Law Suite or Office. This beautifully finished space, located above the detached garage, can function as a fully equipped living area for a family member or as a private, dedicated office.