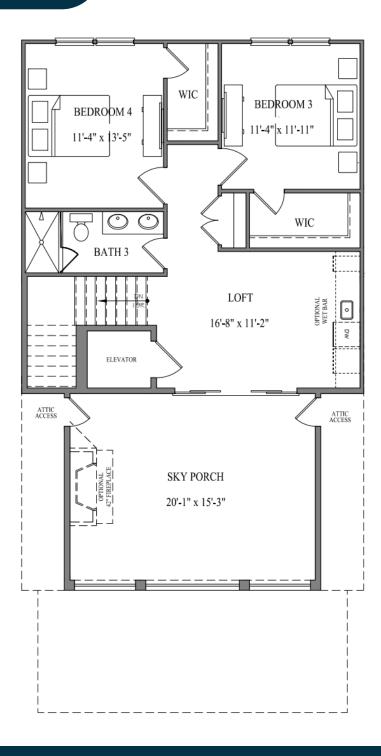

## Third Floor

## Luxurious Living

Experience stunning views of the lush greens of the nearby golf course from your private third-story sky veranda. Conveniently access a curated selection of retail options, all within a short walk or golf cart ride away.