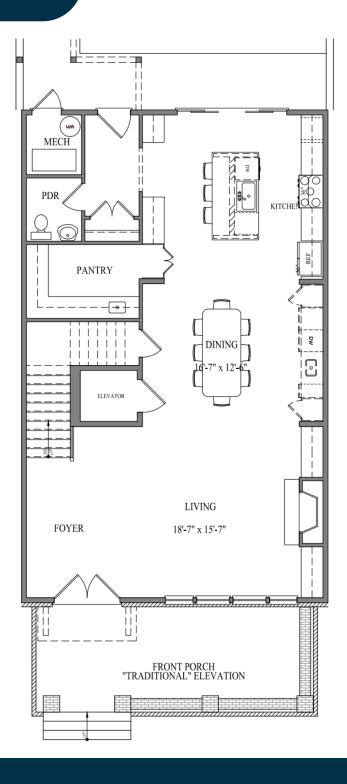

## First Floor

## Serene Living

Savor the charm of the outdoors with an oversized front porch, a perfect spot for unwinding and enjoying the energy of the Airabella community. Adding to the charming ambiance, each residence is adorned with its own gas lantern, evoking a warm and inviting atmosphere that welcomes you home.