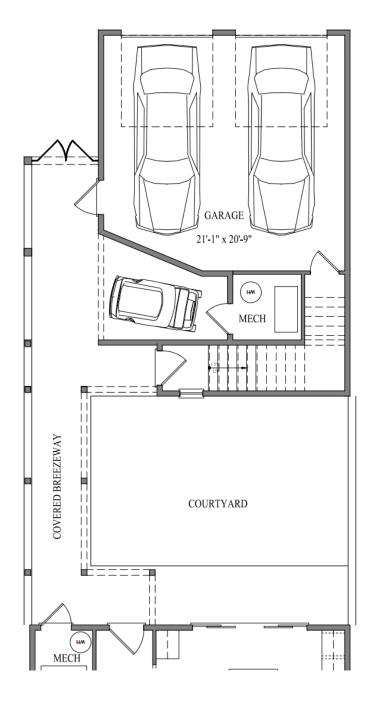

own gas lantern, evoking a warm and inviting atmosphere that welcomes you home.

## Second Floor





## **Bright Living**

Step into spacious, light-filled interiors adorned with premium finishes and state-of-the-art amenities. Embrace the convenience of a modern gourmet kitchen, complete with a butler's pantry for added storage and preparation space. With ample entertaining areas and a private elevator for seamless access, every detail has been thoughtfully curated to enhance your living experience.

## Third Floor





## Luxurious Living

Experience stunning views of the lush greens of the nearby golf course from your private third-story sky veranda. Conveniently access a curated selection of retail options, all within a short walk or golf cart ride away.

# Detached Garage & Studio





STUDIO ABOVE GARAGE



### Spacious Living

Enhance your home with our Optional In-Law Suite or Office. This beautifully finished space, located above the detached garage, can function as a fully equipped living area for a family member or as a private, dedicated office.

## **Design Elements**



SIDING SW 1015 Skyline Steel



Cherokee Barnsley With Southern Ivory Messy Mortar



**ROOF** Colonial Slate



**TRIM**SW 7011 Natural Choice

#### **WINDOWS**

Andersen 100, Black Black With Headers Stained Minwax Special Walnut

#### **DOORS**

Stained Wood Opaque Solid SW 6258 Tricorn Black



HARDWARE
Schlage Century Sectional
Satin Brass



GAS LANTERN
Coppersmith Conception with
Classic Moustache

Each residence showcases contemporary architecture and top-of-the-line fixtures. With an