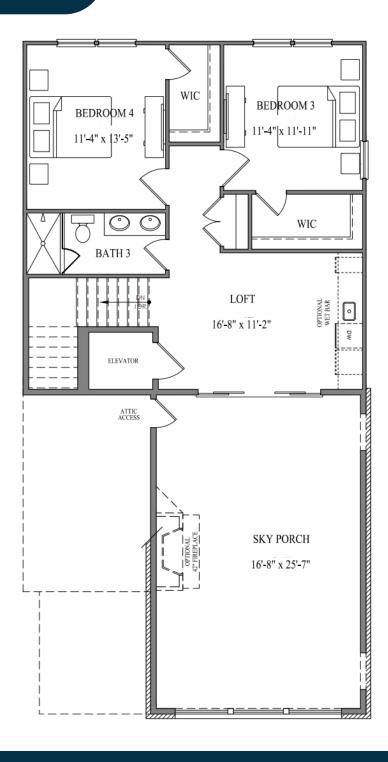

### Third Floor

### Luxurious Living

Experience stunning views of the lush greens of the nearby golf course from your private third-story sky veranda. Conveniently access a curated selection of retail options, all within a short walk or golf cart ride away.