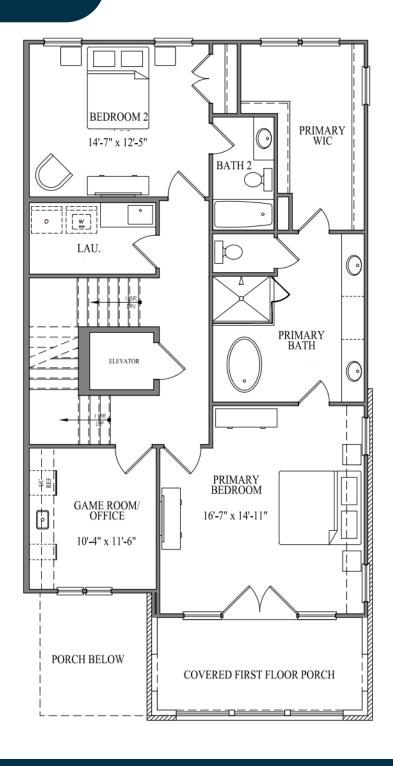

### Second Floor

#### **Bright Living**

Step into spacious, light-filled interiors adorned with premium finishes and state-of-the-art amenities. Embrace the convenience of a modern gourmet kitchen, complete with a butler's pantry for added storage and preparation space. With ample entertaining areas and a private elevator for seamless access, every detail has been thoughtfully curated to enhance your living experience.