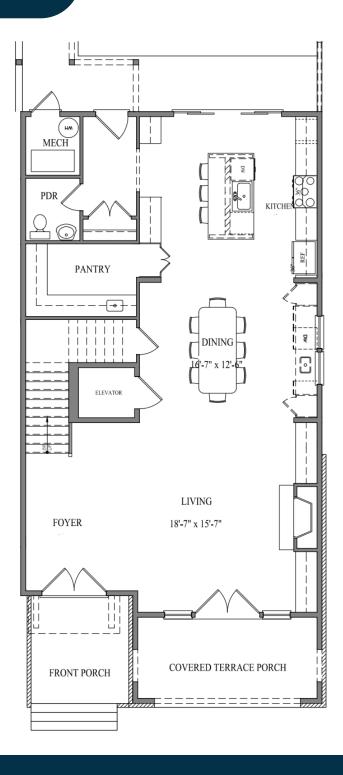

### First Floor

#### Serene Living

Savor the charm of the outdoors with an oversized front porch, a perfect spot for unwinding and enjoying the energy of the Airabella community. Adding to the charming ambiance, each residence is adorned with its own gas lantern, evoking a warm and inviting atmosphere that welcomes you home.