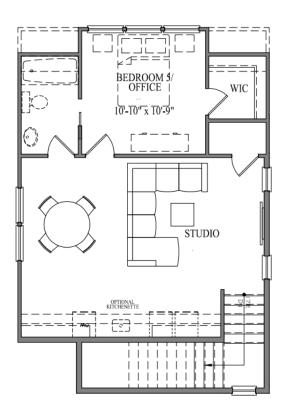

## Detached Garage & Studio

STUDIO ABOVE GARAGE

#### Spacious Living

Enhance your home with our Optional In-Law Suite or Office. This beautifully finished space, located above the detached garage, can function as a fully equipped living area for a family member or as a private, dedicated office.