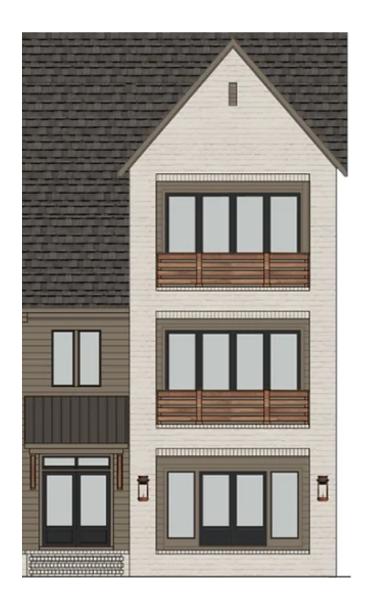

# Vista Skyview

4 or 5 BR | 4.5 BA | 4124 SQ FT

**LOT 065** 





### First Floor





#### Serene Living

Savor the charm of the outdoors with an oversized front porch, a perfect spot for unwinding and enjoying the energy of the Airabella community. Adding to the charming ambiance, each residence is adorned with its own gas lantern, evoking a warm and inviting atmosphere that welcomes you home.

### Second Floor





#### **Bright Living**

Step into spacious, light-filled interiors adorned with premium finishes and state-of-the-art amenities. Embrace the convenience of a modern gourmet kitchen, complete with a butler's pantry for added storage and preparation space. With ample entertaining areas and a private elevator for seamless access, every detail has been thoughtfully curated to enhance your living experience.

### Third Floor





### Luxurio