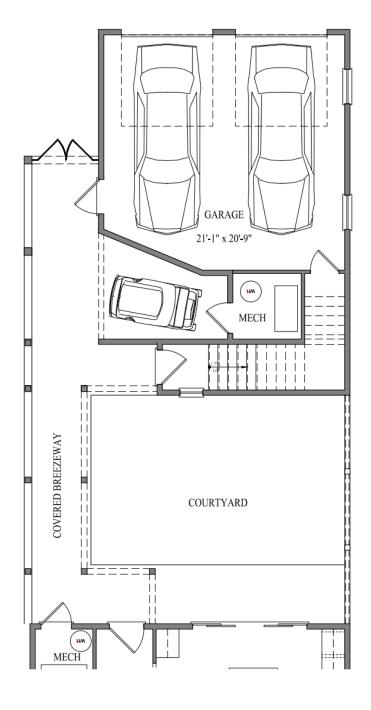

### First Floor

#### Serene Living

Savor the charm of the outdoors with an oversized front porch, a perfect spot for unwinding and enjoying the energy of the Airabella community. Adding to the charming ambiance, each residence is adorned with its own gas lantern, evoking a warm and inviting atmosphere that welcomes you home.