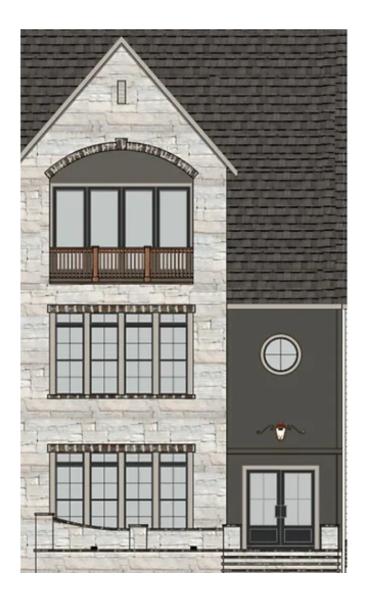

# **Design Elements**

SIDING SW 7048 Urban Bronze

BRICK

Ivory White Limestone with
Argos White Mortar & Brick
Accents Cherokee Savannah
Gray with Southern Ivory Mortar

**ROOF** Colonial Slate

**TRIM** SW 7044 Amazing Gray

#### WINDOWS

Andersen 100, Black

#### **DOORS**

Stained Wood Opaque Solid Sw 6258 Tricorn Black

HARDWARE Schlage Century Sectional Matte Black Fc58cen622

GAS LANTERN
Coppersmith Conception with
Classic Moustache

Each residence showcases contemporary architecture and top-of-the-line fixtures. With an emphasis on creating spaces that blend seamlessly with the surrounding environment, the homes at Airabella Lake Oconee provide a serene living experience with direct access to its many amenities.