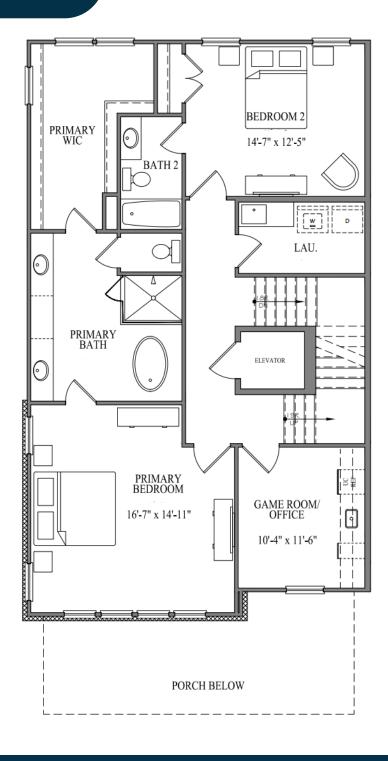

## Second Floor

#### **Bright Living**

Step into spacious, light-filled interiors adorned with premium finishes and state-of-the-art amenities. Embrace the convenience of a modern gourmet kitchen, complete with a butler's pantry for added storage and preparation space. With ample entertaining areas and a private elevator for seamless access, every detail has been thoughtfully curated to enhance your living experience.