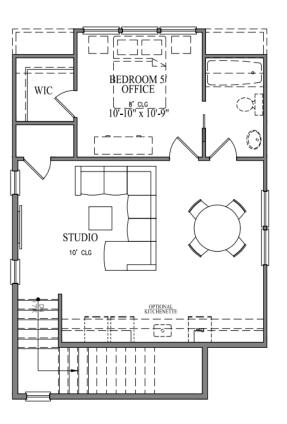

# Detached Garage & Studio

STUDIO ABOVE GARAGE

### Spacious Living

Enhance your home with our Optional In-Law Suite or Office. This beautifully finished space, located above the detached garage, can function as a fully equipped living area for a family member or as a private, dedicated office.