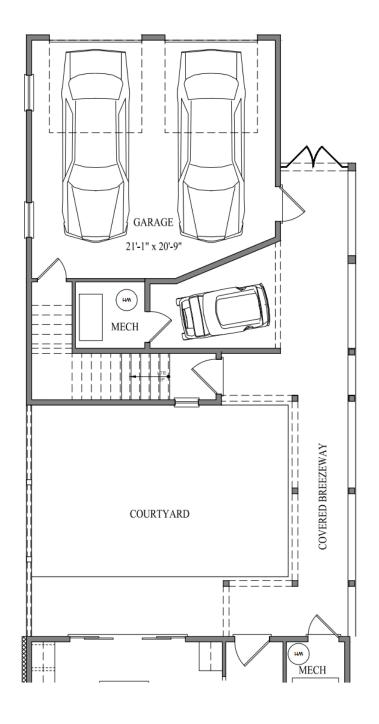

n gas lantern, evoking a warm and inviting atmosphere that welcomes you home.

## Second Floor





#### **Bright Living**

Step into spacious, light-filled interiors adorned with premium finishes and state-of-the-art amenities. Embrace the convenience of a modern gourmet kitchen, complete with a butler's pantry for added storage and preparation space. With ample entertaining areas and a private elevator for seamless access, every detail has been thoughtfully curated to enhance your living experience.

## Third Floor





### Luxurious Living

Experience stunning views of the lush greens of the nearby golf course from your private third-story sky veranda. Conveniently access a curated selection of retail options, all within a short walk or golf cart ride away.

# Detached Garage & Studio





STUDIO ABOVE GARAGE

### Spacious Living

Enhance your home with our Optional In-Law Suite or Office. This beautifully finished space, located above the detached garage, can function as a fully equipped living area for a family member or as a private, dedicated office.

# **Design Elements**



SIDING SW 7048 Urban Bronze



BRICK

Ivory White Limestone with
Argos White Mortar & Brick
Accents Cherokee Savannah
Gray with Southern Ivory Mortar



**ROOF** Colonial Slate



**TRIM** SW 7044 Amazing Gray

#### WINDOWS

Andersen 100, Black

#### **DOORS**

Stained Wood Opaque Solid Sw 6258 Tricorn Black



HARDWARE Schlage Century Sectional Matte Black Fc58cen622



GAS LANTERN
Coppersmith Conception with
Classic Moustache

Each residence showcases contemporary architecture and top-of-the-l