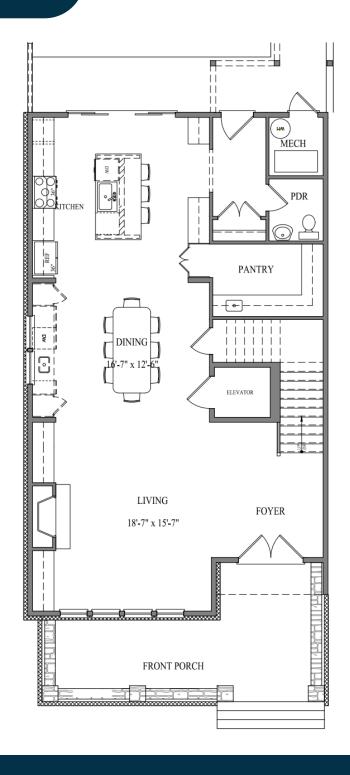

## First Floor

#### Serene Living

Savor the charm of the outdoors with an oversized front porch, a perfect spot for unwinding and enjoying the energy of the Airabella community. Adding to the charming ambiance, each residence is adorned with its own gas lantern, evoking a warm and inviting atmosphere that welcomes you home.