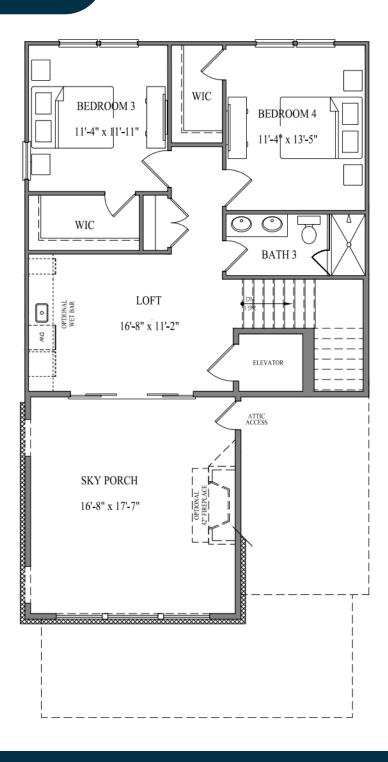

## Third Floor

### Luxurious Living

Experience stunning views of the lush greens of the nearby golf course from your private third-story sky veranda. Conveniently access a curated selection of retail options, all within a short walk or golf cart ride away.