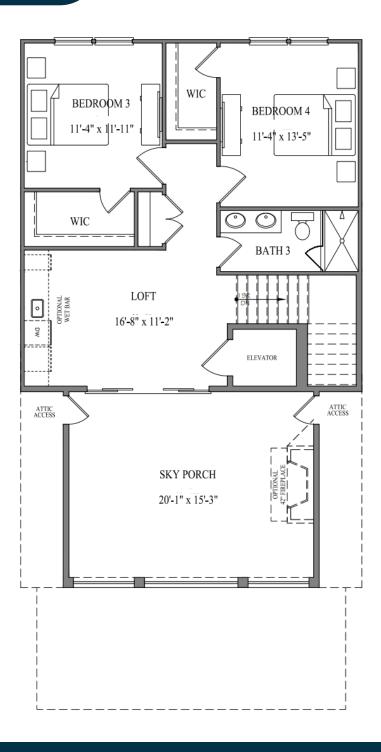

### Third Floor

### Luxurious Living

Experience stunning views of the lush greens of the nearby golf course from your private third-story sky veranda. Conveniently access a curated selection of retail options, all within a short walk or golf cart ride away.