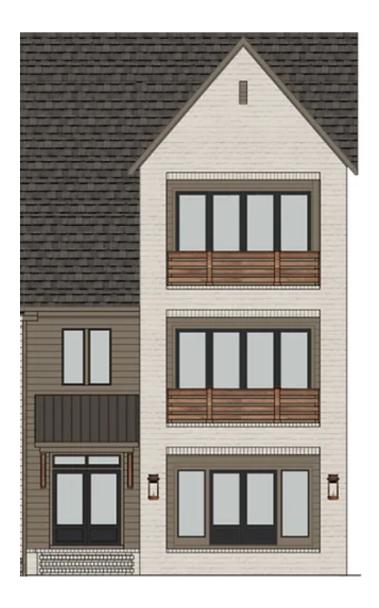

# Vista Skyview

4 or 5 BR | 4.5 BA | 4124 SQ FT

LOT N62





### First Floor





#### Serene Living

Savor the charm of the outdoors with an oversized front porch, a perfect spot for unwinding and enjoying the energy of the Airabella community. Adding to the charming ambiance, each residence is adorned with its own gas lantern, evoking a warm and inviting atmosphere that welcomes you home.

### Second Floor





#### **Bright Living**

Step into spacious, light-filled interiors adorned with premium finishes and state-of-the-art amenities. Embrace the convenience of a modern gourmet kitchen, complete with a butler's pantry for added storage and preparation space. With ample entertaining areas and a private elevator for seamless access, every detail has been thoughtfully curated to enhance your living experience.

### Third Floor





### Luxurio