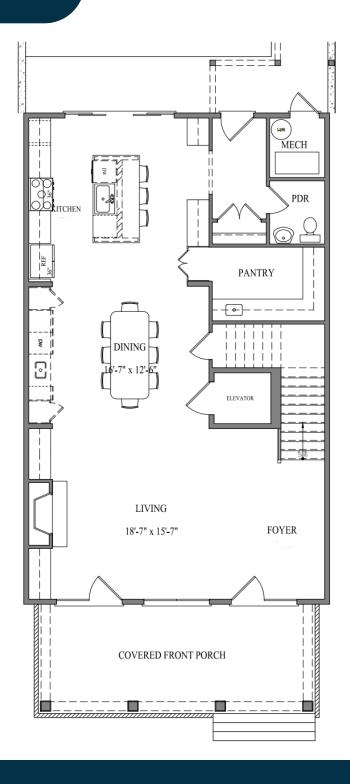

### First Floor

#### Serene Living

Savor the charm of the outdoors with an oversized front porch, a perfect spot for unwinding and enjoying the energy of the Airabella community. Adding to the charming ambiance, each residence is adorned with its own gas lantern, evoking a warm and inviting atmosphere that welcomes you home.