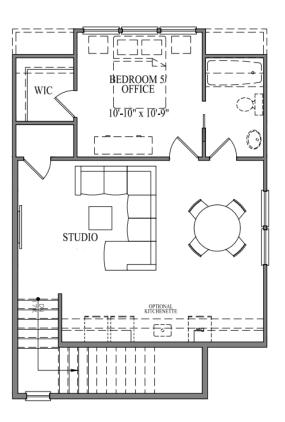

## Detached Garage & Studio

STUDIO ABOVE GARAGE

#### Spacious Living

Enhance your home with our Optional In-Law Suite or Office. This beautifully finished space, located above the detached garage, can function as a fully equipped living area for a family member or as a private, dedicated office.