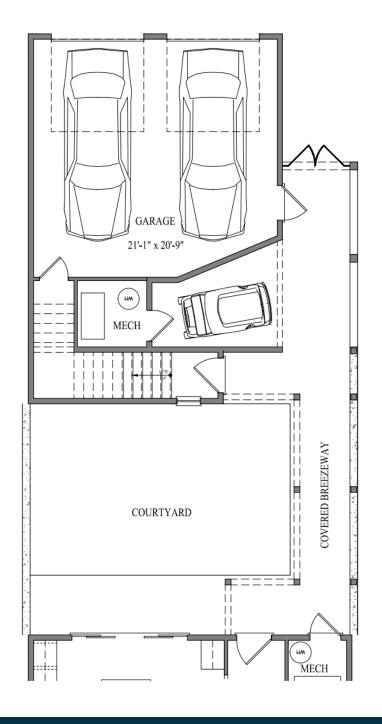

as lantern, evoking a warm and inviting atmosphere that welcomes you home.

### Second Floor





#### **Bright Living**

Step into spacious, light-filled interiors adorned with premium finishes and state-of-the-art amenities. Embrace the convenience of a modern gourmet kitchen, complete with a butler's pantry for added storage and preparation space. With ample entertaining areas and a private elevator for seamless access, every detail has been thoughtfully curated to enhance your living experience.

### Third Floor





### Luxurious Living

Experience stunning views of the lush greens of the nearby golf course from your private third-story sky veranda. Conveniently access a curated selection of retail options, all within a short walk or golf cart ride away.

## Detached Garage & Studio





STUDIO ABOVE GARAGE



#### Spacious Living

Enhance your home with our Optional In-Law Suite or Office. This beautifully finished space, located above the detached garage, can function as a fully equipped living area for a family member or as a private, dedicated office.

## Design Elements





Opaque Solid SW 6258 Tricorn Black



HARDWARE
Schlage Century Sectional
Matte Black
The Coppersmith Contempo Gas
Lantern Standard Wall Mount

Each residence showcases contemporary architecture and top-of-the-line fixtures. With an emphasis on creating spaces that blend seamlessly with the surrounding environment, the homes at Airabella Lake Oconee provide a serene living experience with direct access to its many amenities.