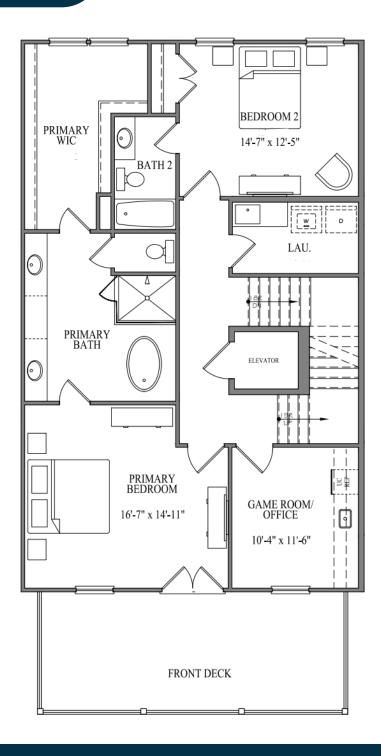

### Second Floor

#### **Bright Living**

Step into spacious, light-filled interiors adorned with premium finishes and state-of-the-art amenities. Embrace the convenience of a modern gourmet kitchen, complete with a butler's pantry for added storage and preparation space. With ample entertaining areas and a private elevator for seamless access, every detail has been thoughtfully curated to enhance your living experience.