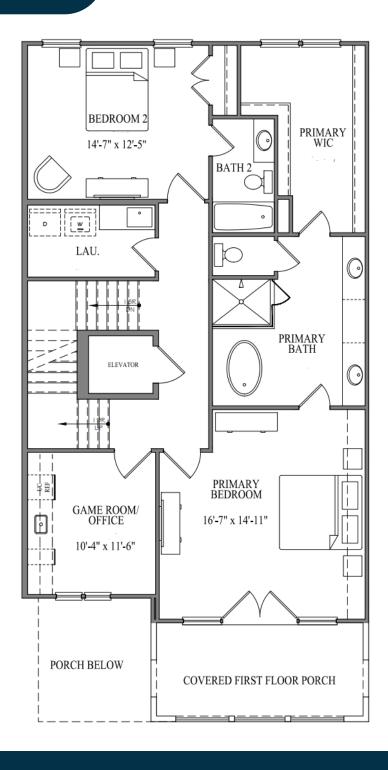

### Second Floor

#### **Bright Living**

Step into spacious, light-filled interiors adorned with premium finishes and state-of-the-art amenities. Embrace the convenience of a modern gourmet kitchen, complete with a butler's pantry for added storage and preparation space. With ample entertaining areas and a private elevator for seamless access, every detail has been thoughtfully curated to enhance your living experience.