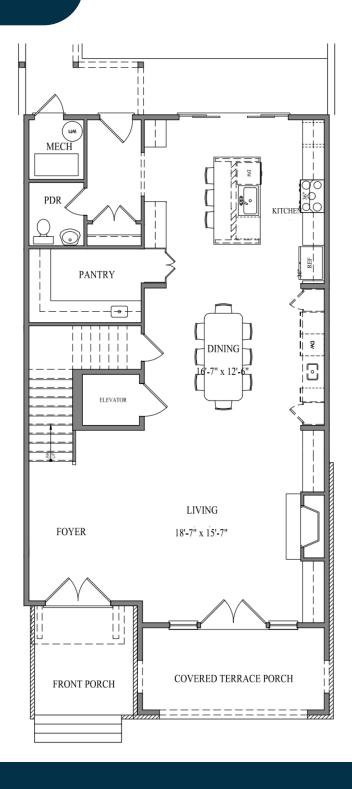

### First Floor

#### Serene Living

Savor the charm of the outdoors with an oversized front porch, a perfect spot for unwinding and enjoying the energy of the Airabella community. Adding to the charming ambiance, each residence is adorned with its own gas lantern, evoking a warm and inviting atmosphere that welcomes you home.