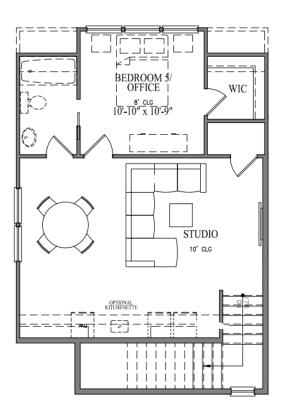

#### Spacious Living

Enhance your home with our Optional In-Law Suite or Office. This beautifully finished space, located above the detached garage, can function as a fully equipped living area for a family member or as a private, dedicated office.