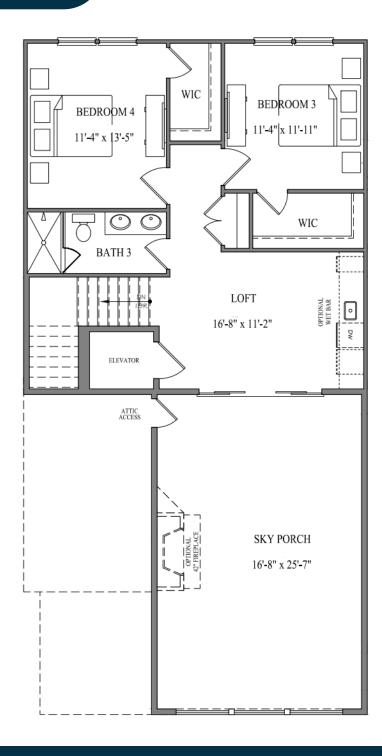

## Third Floor

### Luxurious Living

Experience stunning views of the lush greens of the nearby golf course from your private third-story sky veranda. Conveniently access a curated selection of retail options, all within a short walk or golf cart ride away.