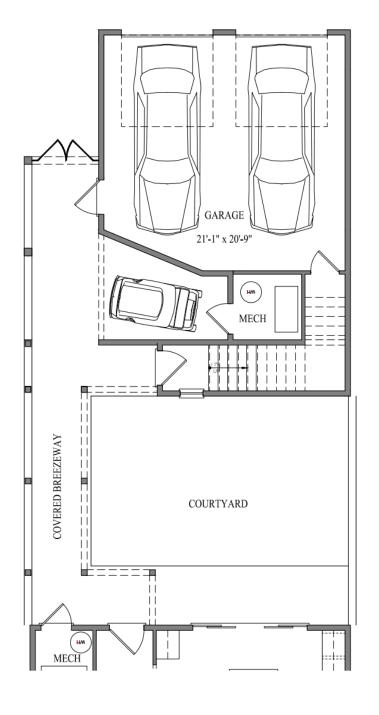

gas lantern, evoking a warm and inviting atmosphere that welcomes you home.

### Second Floor





#### **Bright Living**

Step into spacious, light-filled interiors adorned with premium finishes and state-of-the-art amenities. Embrace the convenience of a modern gourmet kitchen, complete with a butler's pantry for added storage and preparation space. With ample entertaining areas and a private elevator for seamless access, every detail has been thoughtfully curated to enhance your living experience.

## Third Floor





### Luxurious Living

Experience stunning views of the lush greens of the nearby golf course from your private third-story sky veranda. Conveniently access a curated selection of retail options, all within a short walk or golf cart ride away.

# Detached Garage & Studio





STUDIO ABOVE GARAGE



#### Spacious Living

Enhance your home with our Optional In-Law Suite or Office. This beautifully finished space, located above the detached garage, can function as a fully equipped living area for a family member or as a private, dedicated office.

## **Design Elements**



BRICK Painted SW 7647 Crushed Ice



BOARD + BATTEN SW 7069 Iron Ore



**ROOF** Colonial Slate



**SIDING** SW 7068 Grizzle Gray







Stained Wood Opaque Solid SW 6258 Tricorn Black



HARDWARE
Schlage Century Sectional
Matte Black Fc58cen622



GAS LANTERN
The Coppersmith Contempo Gas
Lantern Standard Wall Mount

Each residence showcases contemporary architecture and top-of-the-line fixtures. With an emphasis on creating spaces that blend seamlessly with the surrounding environment, the