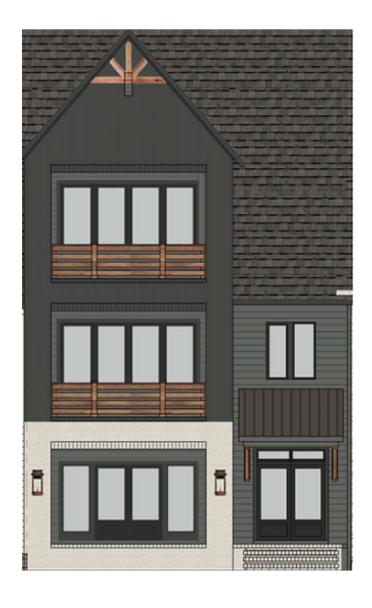

## Vista Skyview

4 or 5 BR | 3.5 or 4.5 BA | 4124 SQ FT

LOT L55

## **Design Elements**

BRICK Painted SW 7647 Crushed Ice

BOARD + BATTEN SW 7069 Iron Ore

**ROOF** Colonial Slate

**SIDING** SW 7068 Grizzle Gray

Stained Wood Opaque Solid SW 6258 Tricorn Black

HARDWARE
Schlage Century Sectional
Matte Black Fc58cen622