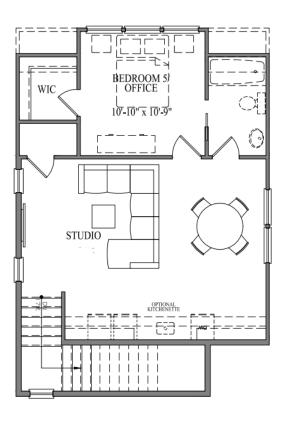

# Detached Garage & Studio

STUDIO ABOVE GARAGE

#### Spacious Living

Enhance your home with our Optional In-Law Suite or Office. This beautifully finished space, located above the detached garage, can function as a fully equipped living area for a family member or as a private, dedicated office.