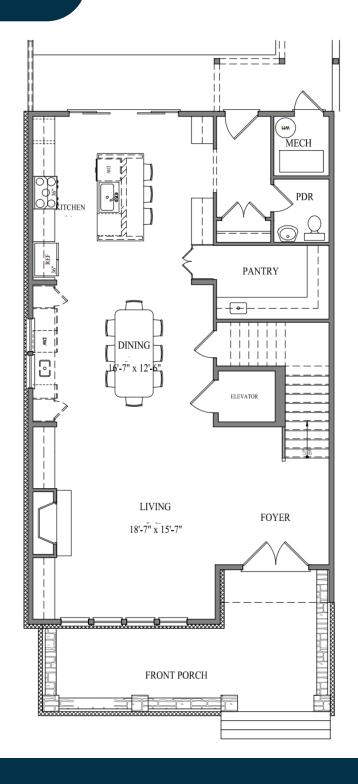

## First Floor

### Serene Living

Savor the charm of the outdoors with an oversized front porch, a perfect spot for unwinding and enjoying the energy of the Airabella community. Adding to the charming ambiance, each residence is adorned with its own gas lantern, evoking a warm and inviting atmosphere that welcomes you home.