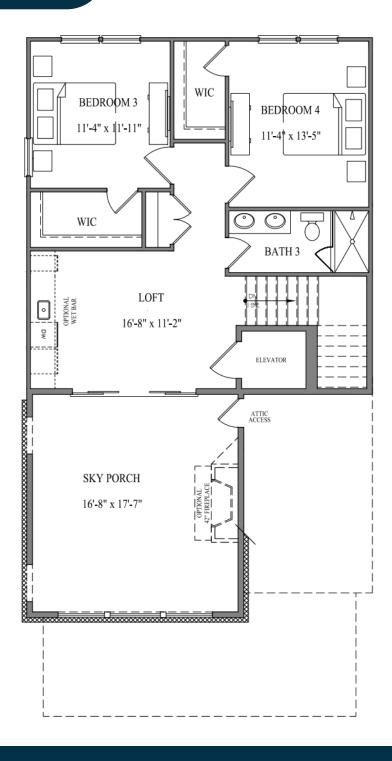

## Third Floor

### Luxurious Living

Experience stunning views of the lush greens of the nearby golf course from your private third-story sky veranda. Conveniently access a curated selection of retail options, all within a short walk or golf cart ride away.