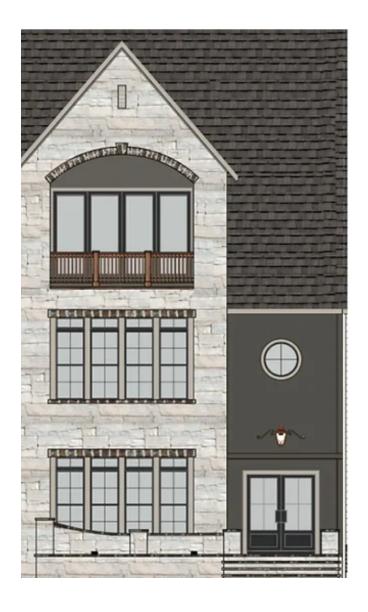

# Vista Skyview

4 or 5 BR | 4.5 BA | 4093 SQ FT

**LOT 068** 

# **Design Elements**

SIDING SW 7048 Urban Bronze

BRICK

Ivory White Limestone with
Argos White Mortar & Brick
Accents Cherokee Savannah
Gray with Southern Ivory Mortar

**ROOF** Colonial Slate

**TRIM** SW 7044 Amazing Gray

#### WINDOWS

Andersen 100, Black

#### **DOORS**

Stained Wood Opaque Solid Sw 6258 Tricorn Black

HARDWARE Schlage Century Sectional Matte Black Fc58cen622

GAS LANTERN
Coppersmith Conception with
Classic Moustache

Each residence showcases contemporary architecture and top-of-the-line fixtures. With an emphasis on creating spaces that blend seamlessly with the surrounding environment, the homes at Airabella Lake Oconee provide a serene living experience with direct access to its many amenities.