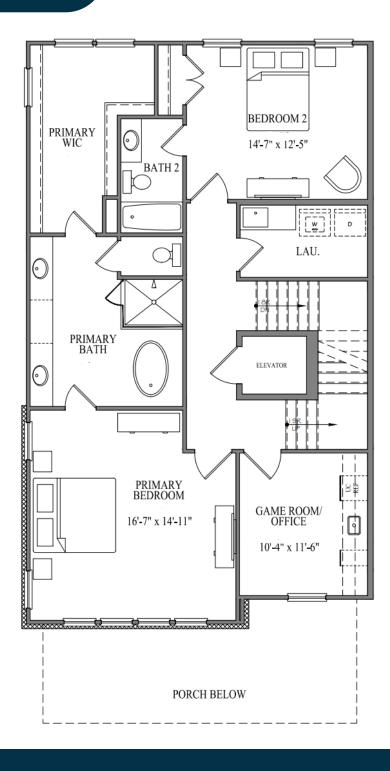

## Second Floor

### **Bright Living**

Step into spacious, light-filled interiors adorned with premium finishes and state-of-the-art amenities. Embrace the convenience of a modern gourmet kitchen, complete with a butler's pantry for added storage and preparation space. With ample entertaining areas and a private elevator for seamless access, every detail has been thoughtfully curated to enhance your living experience.