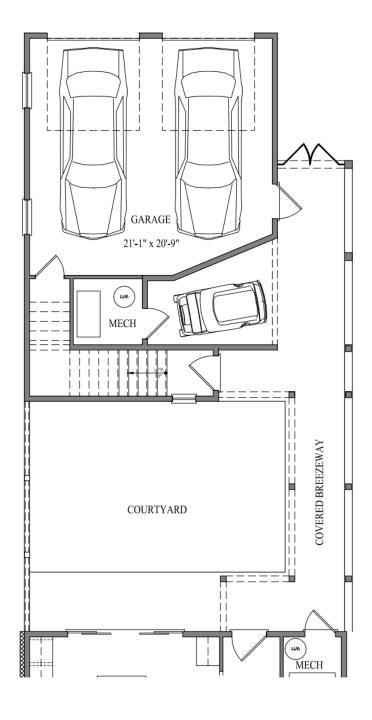

wn gas lantern, evoking a warm and inviting atmosphere that welcomes you home.

## Second Floor





### **Bright Living**

Step into spacious, light-filled interiors adorned with premium finishes and state-of-the-art amenities. Embrace the convenience of a modern gourmet kitchen, complete with a butler's pantry for added storage and preparation space. With ample entertaining areas and a private elevator for seamless access, every detail has been thoughtfully curated to enhance your living experience.

## Third Floor





### Luxurious Living

Experience stunning views of the lush greens of the nearby golf course from your private third-story sky veranda. Conveniently access a curated selection of retail options, all within a short walk or golf cart ride away.

# Detached Garage & Studio





STUDIO ABOVE GARAGE



#### Spacious Living

Enhance your home with our Optional In-Law Suite or Office. This beautifully finished space, located above the detached garage, can function as a fully equipped living area for a family member or as a private, dedicated office.

# **Design Elements**



SIDING SW 7048 Urban Bronze



BRICK

Ivory White Limestone with
Argos White Mortar & Brick
Accents Cherokee Savannah
Gray with Southern Ivory Mortar



**ROOF** Colonial Slate



**TRIM** SW 7044 Amazing Gray

#### WINDOWS

Andersen 100, Black

#### **DOORS**

Stained Wood Opaque Solid Sw 6258 Tricorn Black



HARDWARE Schlage Century Sectional Matte Black Fc58cen622



GAS LANTERN
Coppersmith Conception with
Classic Moustache

Each residence showcases contemporary architecture and top-of-th