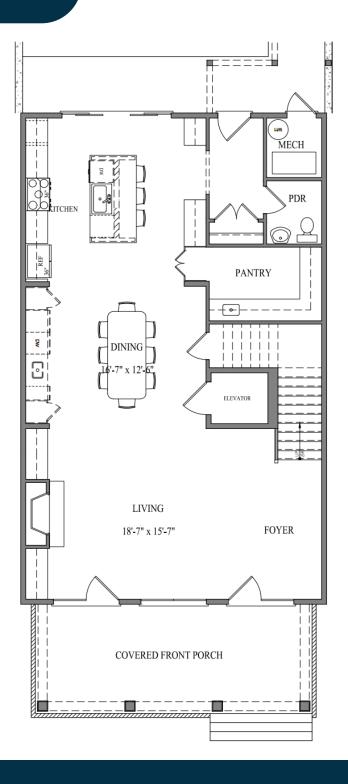

### First Floor

#### Serene Living

Savor the charm of the outdoors with an oversized front porch, a perfect spot for unwinding and enjoying the energy of the Airabella community. Adding to the charming ambiance, each residence is adorned with its own gas lantern, evoking a warm and inviting atmosphere that welcomes you home.