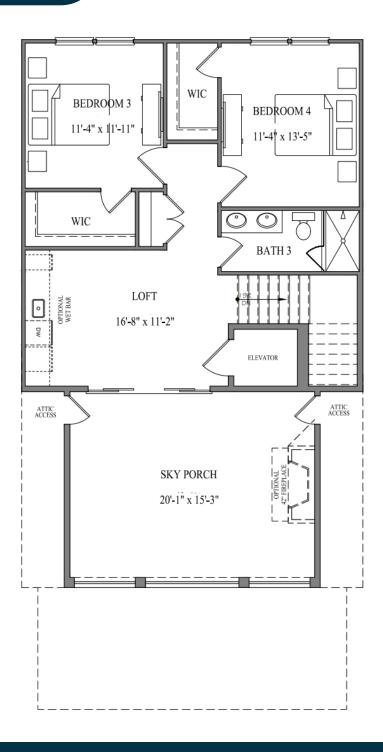

### Third Floor

### Luxurious Living

Experience stunning views of the lush greens of the nearby golf course from your private third-story sky veranda. Conveniently access a curated selection of retail options, all within a short walk or golf cart ride away.