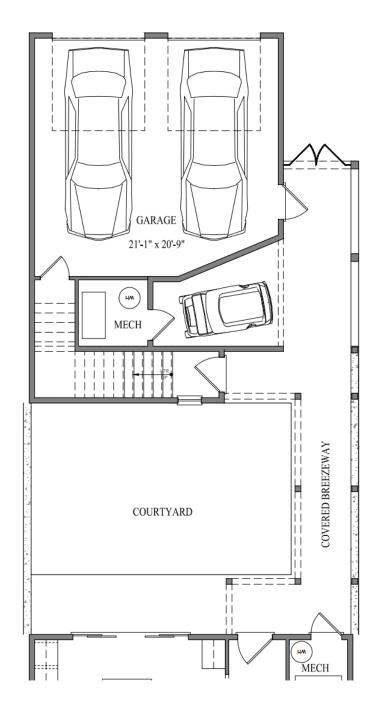

as lantern, evoking a warm and inviting atmosphere that welcomes you home.

### Second Floor





#### **Bright Living**

Step into spacious, light-filled interiors adorned with premium finishes and state-of-the-art amenities. Embrace the convenience of a modern gourmet kitchen, complete with a butler's pantry for added storage and preparation space. With ample entertaining areas and a private elevator for seamless access, every detail has been thoughtfully curated to enhance your living experience.

### Third Floor





### Luxurious Living

Experience stunning views of the lush greens of the nearby golf course from your private third-story sky veranda. Conveniently access a curated selection of retail options, all within a short walk or golf cart ride away.

## Detached Garage & Studio





STUDIO ABOVE GARAGE



#### Spacious Living

Enhance your home with our Optional In-Law Suite or Office. This beautifully finished space, located above the detached garage, can function as a fully equipped living area for a family member or as a private, dedicated office.

## Design Elements



SIDING + TRIM

SW 7551 Greek Villa



ROOF

Colonial Slate



**SHUTTERS** 

SW 6234 Uncertain Gray



Andersen 100, Black



**DOORS** 

Stained Minwax Special Walnut



**HARDWARE** 

Schlage Century Sectional Satin Brass



**GAS LANTERN** 

The Coppersmith Georgetown Gas Lantern with Gooseneck Mount

Each residence showcases contemporary architecture and top-of-the-line fixtures. With an emphasis on creating spaces that blend seamlessly with the surrounding environment, the homes at Airabell