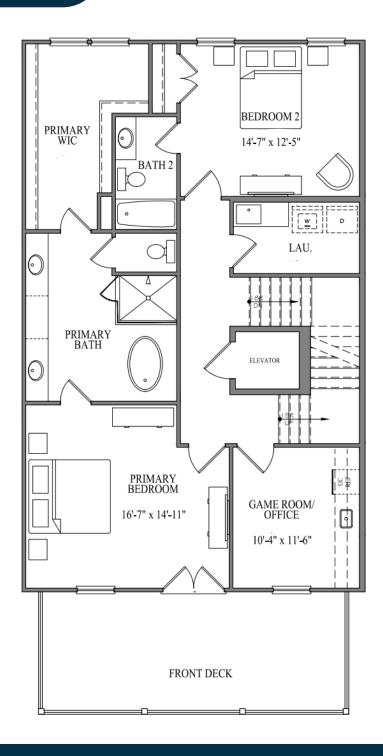

### Second Floor

#### **Bright Living**

Step into spacious, light-filled interiors adorned with premium finishes and state-of-the-art amenities. Embrace the convenience of a modern gourmet kitchen, complete with a butler's pantry for added storage and preparation space. With ample entertaining areas and a private elevator for seamless access, every detail has been thoughtfully curated to enhance your living experience.