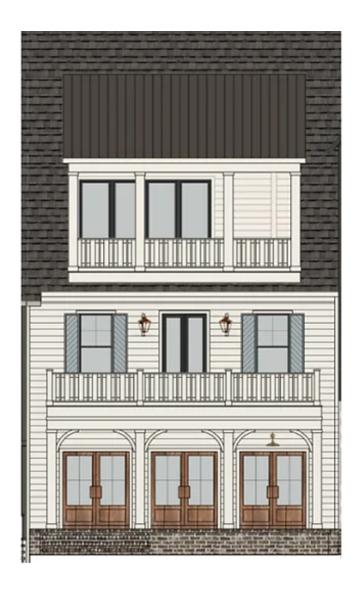

# Vista Skyview

4 or 5 BR | 4.5 BA | 4054 SQ FT

**LOT 067** 

#### Serene Living

Savor the charm of the outdoors with an oversized front porch, a perfect spot for unwinding and enjoying the energy of the Airabella community. Adding to the charming ambiance, each residence is adorned with its own gas lantern, evoking a warm and inviting atmosphere that welcomes you home.

## Design Elements

SIDING + TRIM

SW 7551 Greek Villa

ROOF

Colonial Slate

**SHUTTERS** 

SW 6234 Uncertain Gray

Andersen 100, Black

**DOORS** 

Stained Minwax Special Walnut

**HARDWARE** 

Schlage Century Sectional Satin Brass

**GAS LANTERN** 

The Coppersmith Georgetown Gas Lantern with Gooseneck Mount

Each residence showcases contemporary architecture and top-of-the-line fixtures. With an emphasis on creating spaces that blend seamlessly with the surrounding environment, the homes at Airabella Lake Oconee provide a serene living experience with direct access to its many amenities.