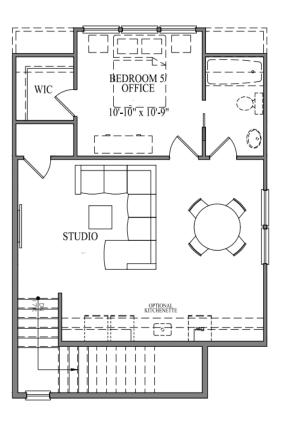

## Detached Garage & Studio

STUDIO ABOVE GARAGE

#### Spacious Living

Enhance your home with our Optional In-Law Suite or Office. This beautifully finished space, located above the detached garage, can function as a fully equipped living area for a family member or as a private, dedicated office.