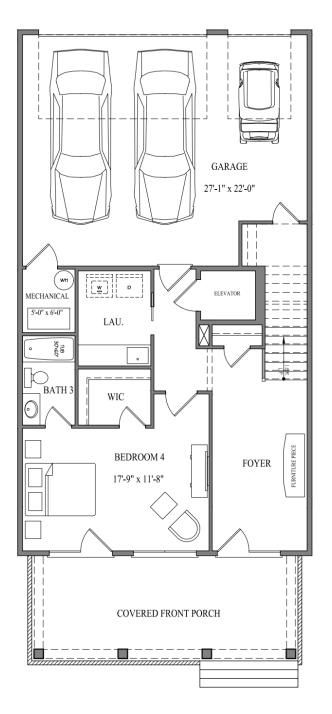

## Terrace/Rec Room Option

| SQUARE FOOTAGES  |      |
|------------------|------|
| TERRACE FLOOR    | 755  |
| FIRST FLOOR      | 1400 |
| SECOND FLOOR     | 822  |
| TOTAL (HEATED)   | 2977 |
| SKY VIEW         | 368  |
| GARAGE           | 645  |
| FRONT COV. PORCH | 253  |

#### Serene Living

Savor the charm of the outdoors with an oversized front porch, a perfect spot for unwinding and enjoying the energy of the Airabella community. Adding to the charming ambiance, each residence is adorned with its own gas lantern, evoking a warm and inviting atmosphere that welcomes you home.