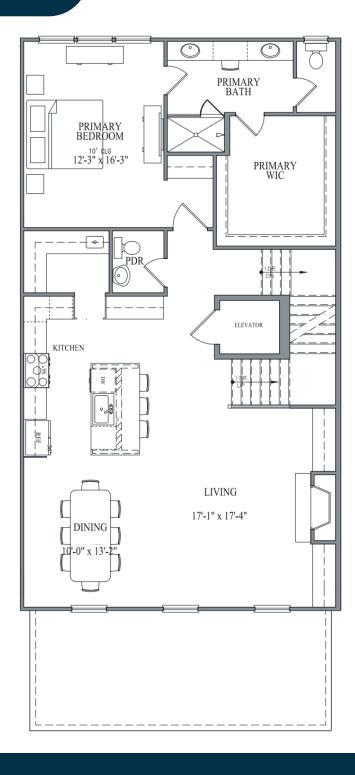

### Second Floor

### **Bright Living**

Step into spacious, light-filled interiors adorned with premium finishes and state-of-the-art amenities. Embrace the convenience of a modern gourmet kitchen, complete with a butler's pantry for added storage and preparation space. With ample entertaining areas and a private elevator for seamless access, every detail has been thoughtfully curated to enhance your living experience.