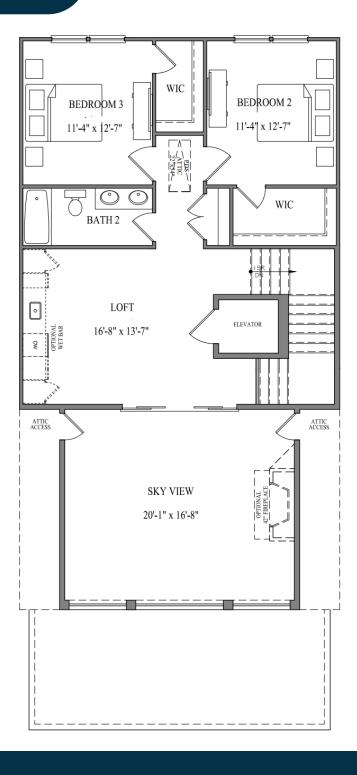

### Second Floor

### **Bright Living**

Step into spacious, light-filled interiors adorned with premium finishes and state-of-the-art amenities. Embrace the convenience of a modern gourmet kitchen, complete with a butler's pantry for added storage and preparation space. With ample entertaining areas and a private elevator for seamless access, every detail has been thoughtfully curated to enhance your living experience.

## Third Floor

### Luxurious Living

Experience stunning views of the lush greens of the nearby golf course from your private third-story sky veranda. Conveniently access a curated selection of retail options, all within a short walk or golf cart ride away.