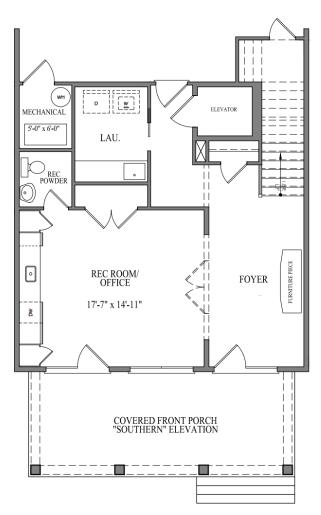

## Terrace/Rec Room Option

| SQUARE FOOTAGES  |      |
|------------------|------|
| TERRACE FLOOR    | 755  |
| FIRST FLOOR      | 1400 |
| SECOND FLOOR     | 822  |
| TOTAL (HEATED)   | 2977 |
| SKY VIEW         | 368  |
| GARAGE           | 645  |
| FRONT COV. PORCH | 253  |