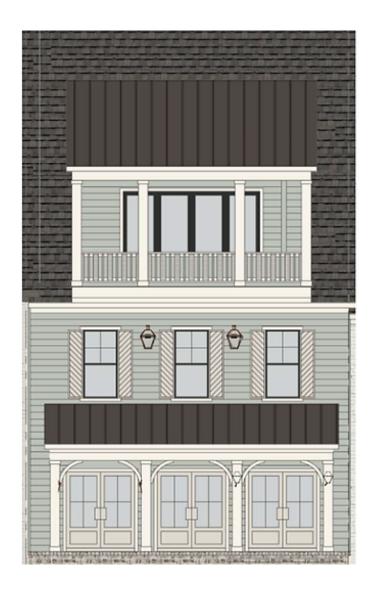

# Aster Skyview

3 or 4 BR | 3.5 BA | 2977 SQ FT

LOT P71

## Design Elements

BODY

Siding: SW 6205 Comfort Gray Shutters: SW 7570 Egret

ROOF Colonial Slate

**TRIM** SW 7013 Ivory Lace

#### **WINDOWS**

Andersen 100, Black

#### **DOORS**

Painted SW 7570 Egret

HARDWARE
Schlage Century Sectional
Satin Brass

GAS LANTERN
he Coppersmith Georgetown

The Coppersmith Georgetown Gas Lantern with Gooseneck Mount

Each residence showcases contemporary architecture and top-of-the-line fixtures. With an emphasis on creating spaces that blend seamlessly with the surrounding environment, the homes at Airabella Lake Oconee provide a serene living experience with direct access to its many amenities.