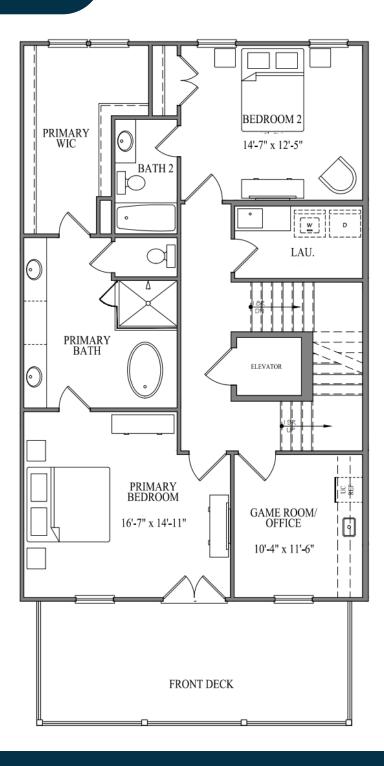

#### Second Floor

#### **Bright Living**

Step into spacious, light-filled interiors adorned with premium finishes and state-of-the-art amenities. Embrace the convenience of a modern gourmet kitchen, complete with a butler's pantry for added storage and preparation space. With ample entertaining areas and a private elevator for seamless access, every detail has been thoughtfully curated to enhance your living experience.