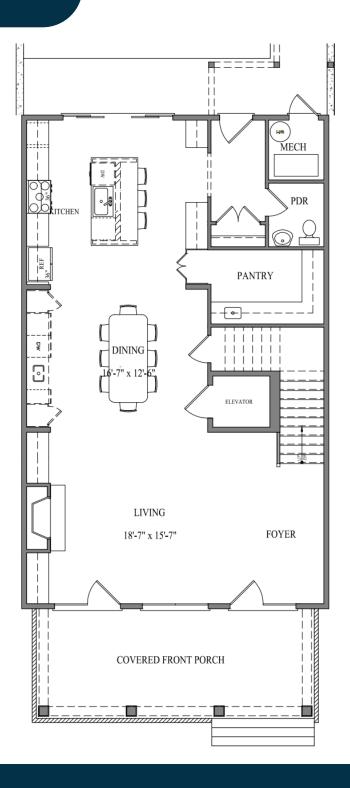

### First Floor

#### Serene Living

Savor the charm of the outdoors with an oversized front porch, a perfect spot for unwinding and enjoying the energy of the Airabella community. Adding to the charming ambiance, each residence is adorned with its own gas lantern, evoking a warm and inviting atmosphere that welcomes you home.