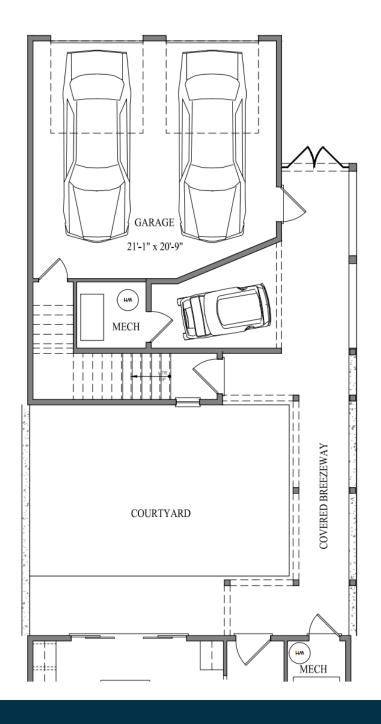

s lantern, evoking a warm and inviting atmosphere that welcomes you home.

#### Second Floor





#### **Bright Living**

Step into spacious, light-filled interiors adorned with premium finishes and state-of-the-art amenities. Embrace the convenience of a modern gourmet kitchen, complete with a butler's pantry for added storage and preparation space. With ample entertaining areas and a private elevator for seamless access, every detail has been thoughtfully curated to enhance your living experience.

## Third Floor





#### Luxurious Living

Experience stunning views of the lush greens of the nearby golf course from your private third-story sky veranda. Conveniently access a curated selection of retail options, all within a short walk or golf cart ride away.

## Detached Garage & Studio





STUDIO ABOVE GARAGE



#### Spacious Living

Enhance your home with our Optional In-Law Suite or Office. This beautifully finished space, located above the detached garage, can function as a fully equipped living area for a family member or as a private, dedicated office.

## Design Elements



**SIDING** SW 7637 Oyster White



SHUTTERS SW 6172 Hardware



ROOF Colonial Slate



**TRIM** SW 7637 Oyster White

#### WINDOWS

Andersen 100, Black

#### **DOORS**

Painted SW 6172 Hardware



HARDWARE
Schlage Century Sectional
Satin Brass



GAS LANTERN
The Coppersmith Georgetown Gas
Lantern with Gooseneck Mount

Each residence showcases contemporary architecture and top-of-the-line fixtures. With an emphasis on creating spaces that blend seamlessly with the surrounding environment, the hom