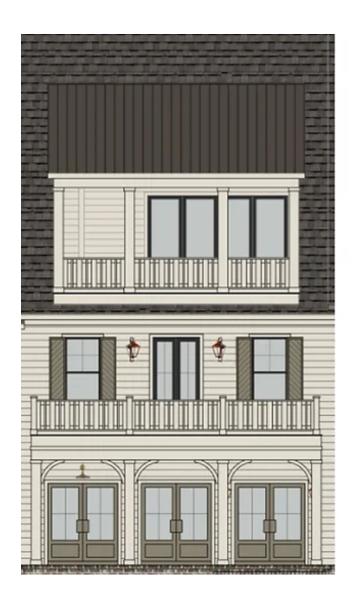

#### Serene Living

Savor the charm of the outdoors with an oversized front porch, a perfect spot for unwinding and enjoying the energy of the Airabella community. Adding to the charming ambiance, each residence is adorned with its own gas lantern, evoking a warm and inviting atmosphere that welcomes you home.

## Design Elements

**SIDING** SW 7637 Oyster White

SHUTTERS SW 6172 Hardware

ROOF Colonial Slate

**TRIM** SW 7637 Oyster White

#### WINDOWS

Andersen 100, Black

#### **DOORS**

Painted SW 6172 Hardware

HARDWARE
Schlage Century Sectional
Satin Brass

GAS LANTERN
The Coppersmith Georgetown Gas
Lantern with Gooseneck Mount

Each residence showcases contemporary architecture and top-of-the-line fixtures. With an emphasis on creating spaces that blend seamlessly with the surrounding environment, the homes at Airabella Lake Oconee provide a serene living experience with direct access to its many amenities.