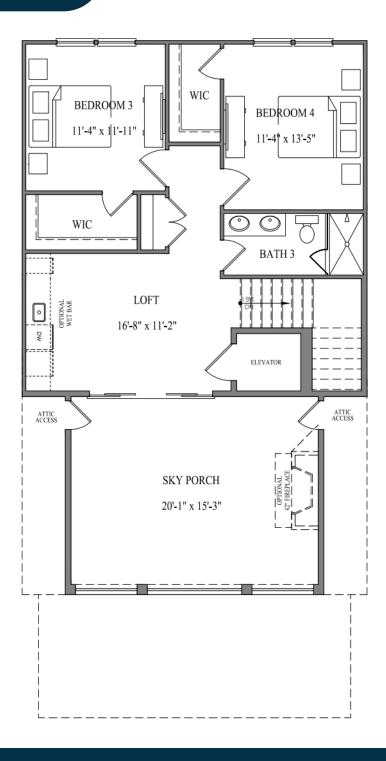

## Third Floor

#### Luxurious Living

Experience stunning views of the lush greens of the nearby golf course from your private third-story sky veranda. Conveniently access a curated selection of retail options, all within a short walk or golf cart ride away.