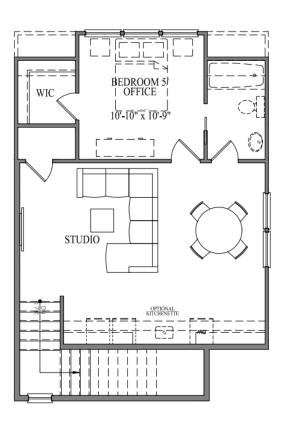

## Detached Garage & Studio

STUDIO ABOVE GARAGE

#### Spacious Living

Enhance your home with our Optional In-Law Suite or Office. This beautifully finished space, located above the detached garage, can function as a fully equipped living area for a family member or as a private, dedicated office.