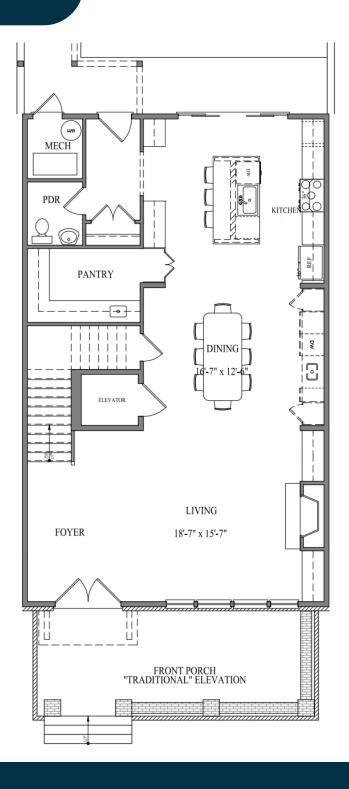

## First Floor

### Serene Living

Savor the charm of the outdoors with an oversized front porch, a perfect spot for unwinding and enjoying the energy of the Airabella community. Adding to the charming ambiance, each residence is adorned with its own gas lantern, evoking a warm and inviting atmosphere that welcomes you home.