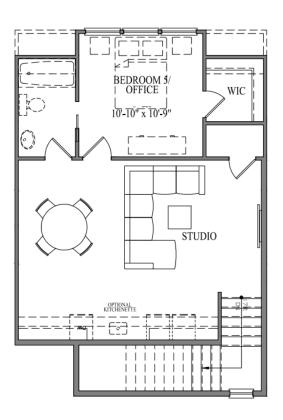

# Detached Garage & Studio

STUDIO ABOVE GARAGE

#### Spacious Living

Enhance your home with our Optional In-Law Suite or Office. This beautifully finished space, located above the detached garage, can function as a fully equipped living area for a family member or as a private, dedicated office.