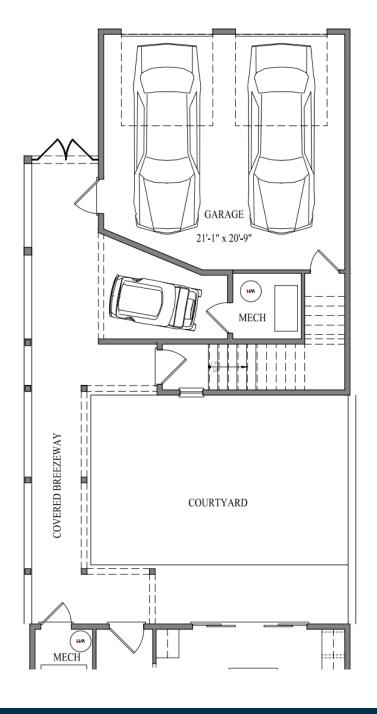

wn gas lantern, evoking a warm and inviting atmosphere that welcomes you home.

## Second Floor





### **Bright Living**

Step into spacious, light-filled interiors adorned with premium finishes and state-of-the-art amenities. Embrace the convenience of a modern gourmet kitchen, complete with a butler's pantry for added storage and preparation space. With ample entertaining areas and a private elevator for seamless access, every detail has been thoughtfully curated to enhance your living experience.

## Third Floor





### Luxurious Living

Experience stunning views of the lush greens of the nearby golf course from your private third-story sky veranda. Conveniently access a curated selection of retail options, all within a short walk or golf cart ride away.

# Detached Garage & Studio





STUDIO ABOVE GARAGE



#### Spacious Living

Enhance your home with our Optional In-Law Suite or Office. This beautifully finished space, located above the detached garage, can function as a fully equipped living area for a family member or as a private, dedicated office.

## Design Elements



SIDING + TRIM

SW 7551 Greek Villa



ROOF

Colonial Slate



**SHUTTERS** 

SW 6234 Uncertain Gray



Andersen 100, Black



**DOORS** 

Stained Minwax Special Walnut



**HARDWARE** 

Schlage Century Sectional Satin Brass



**GAS LANTERN** 

The Coppersmith Georgetown Gas Lantern with Gooseneck Mount

Each residence showcases contemporary architecture and top-of-the-line fixtures. With an emphasis on creating spaces that blend seamlessly with the surrounding environment, the homes at Airabell