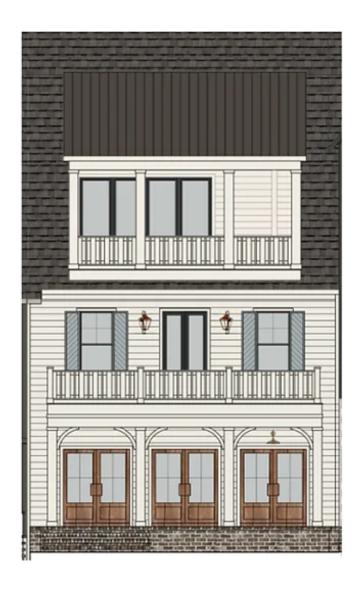

# Vista Skyview

4 or 5 BR | 4.5 BA | 4054 SQ FT

LOT N63

### Serene Living

Savor the charm of the outdoors with an oversized front porch, a perfect spot for unwinding and enjoying the energy of the Airabella community. Adding to the charming ambiance, each residence is adorned with its own gas lantern, evoking a warm and inviting atmosphere that welcomes you home.

## Design Elements

SIDING + TRIM

SW 7551 Greek Villa

ROOF

Colonial Slate

**SHUTTERS** 

SW 6234 Uncertain Gray

Andersen 100, Black

**DOORS** 

Stained Minwax Special Walnut

**HARDWARE** 

Schlage Century Sectional Satin Brass

**GAS LANTERN** 

The Coppersmith Georgetown Gas Lantern with Gooseneck Mount

Each residence showcases contemporary architecture and top-of-the-line fixtures. With an emphasis on creating spaces that blend seamlessly with the surrounding environment, the homes at Airabella Lake Oconee provide a serene living experience with direct access to its many amenities.