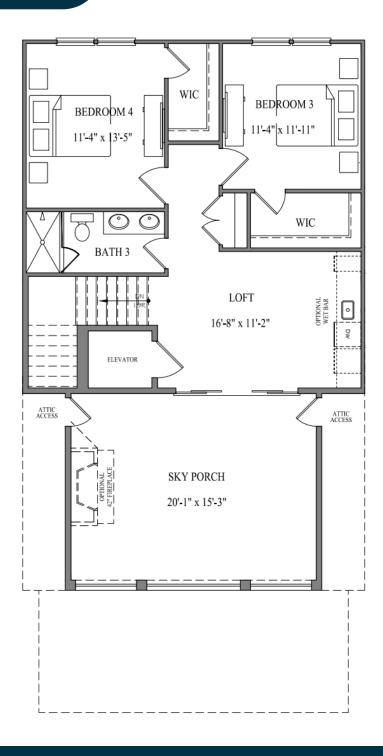

## Third Floor

### Luxurious Living

Experience stunning views of the lush greens of the nearby golf course from your private third-story sky veranda. Conveniently access a curated selection of retail options, all within a short walk or golf cart ride away.