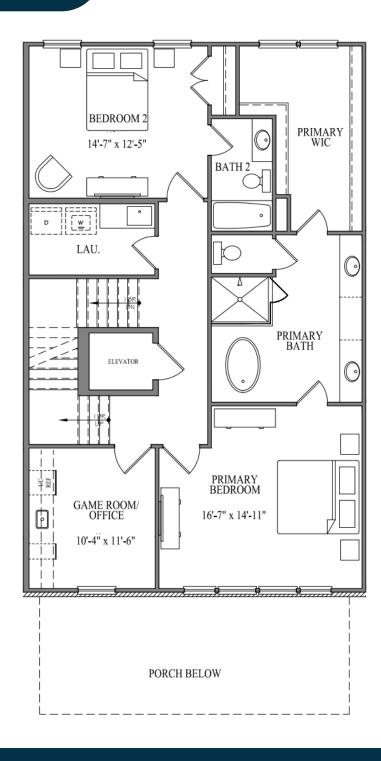

## Second Floor

### **Bright Living**

Step into spacious, light-filled interiors adorned with premium finishes and state-of-the-art amenities. Embrace the convenience of a modern gourmet kitchen, complete with a butler's pantry for added storage and preparation space. With ample entertaining areas and a private elevator for seamless access, every detail has been thoughtfully curated to enhance your living experience.