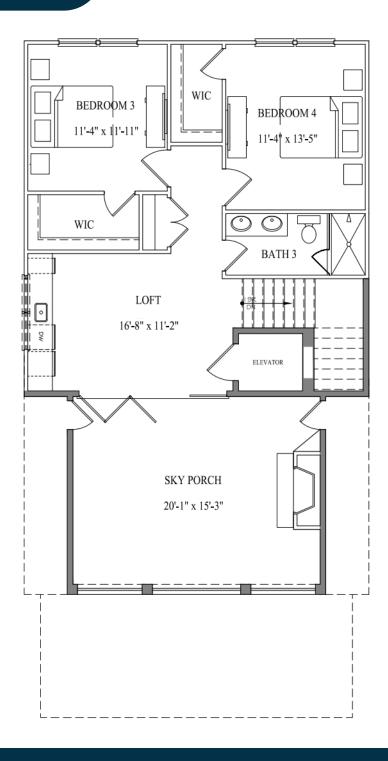

## Third Floor

#### Luxurious Living

Experience stunning views of the lush greens of the nearby golf course from your private third-story sky veranda. Conveniently access a curated selection of retail options, all within a short walk or golf cart ride away.