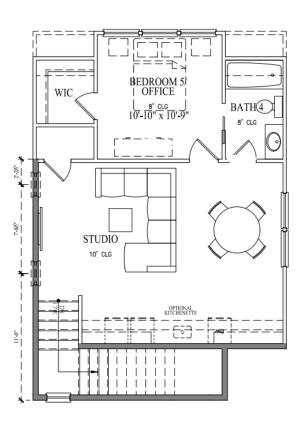

# Detached Garage & Studio

STUDIO ABOVE GARAGE

#### Spacious Living

Enhance your home with our Optional In-Law Suite or Office. This beautifully finished space, located above the detached garage, can function as a fully equipped living area for a family member or as a private, dedicated office.