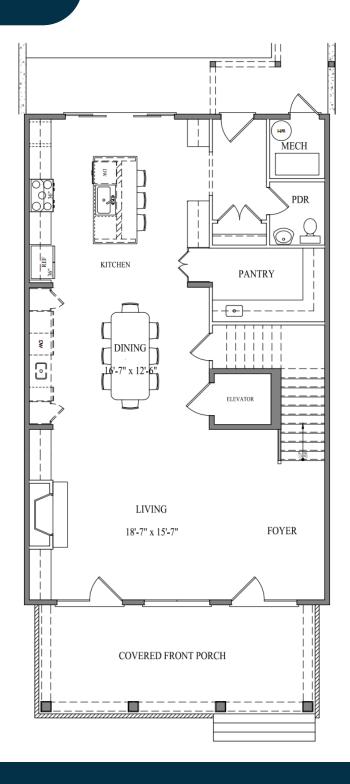

## First Floor

#### Serene Living

Savor the charm of the outdoors with an oversized front porch, a perfect spot for unwinding and enjoying the energy of the Airabella community. Adding to the charming ambiance, each residence is adorned with its own gas lantern, evoking a warm and inviting atmosphere that welcomes you home.