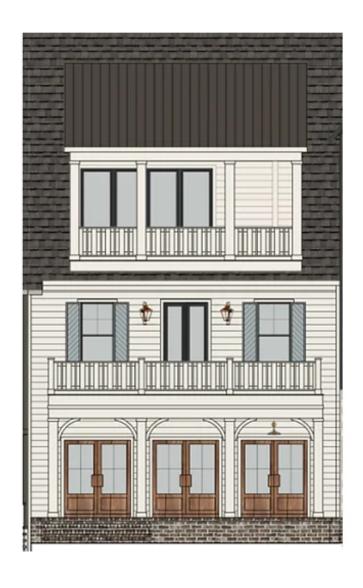

# Vista Skyview

4 or 5 BR | 3.5 or 4.5 BA | 4054 SQ FT

LOT L56

#### Serene Living

Savor the charm of the outdoors with an oversized front porch, a perfect spot for unwinding and enjoying the energy of the Airabella community. Adding to the charming ambiance, each residence is adorned with its own gas lantern, evoking a warm and inviting atmosphere that welcomes you home.