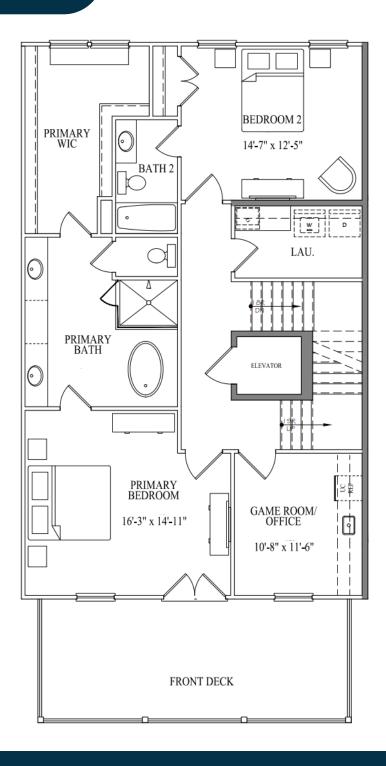

### Second Floor

#### **Bright Living**

Step into spacious, light-filled interiors adorned with premium finishes and state-of-the-art amenities. Embrace the convenience of a modern gourmet kitchen, complete with a butler's pantry for added storage and preparation space. With ample entertaining areas and a private elevator for seamless access, every detail has been thoughtfully curated to enhance your living experience.