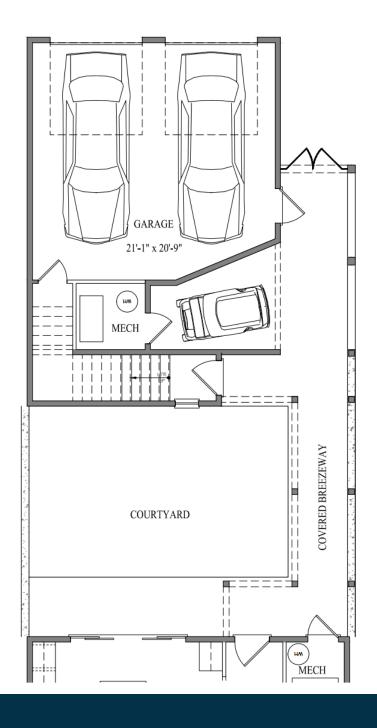

# Detached Garage & Studio

STUDIO ABOVE GARAGE

#### Spacious Living

Enhance your home with our Optional In-Law Suite or Office. This beautifully finished space, located above the detached garage, can function as a fully equipped living area for a family member or as a private, dedicated office.