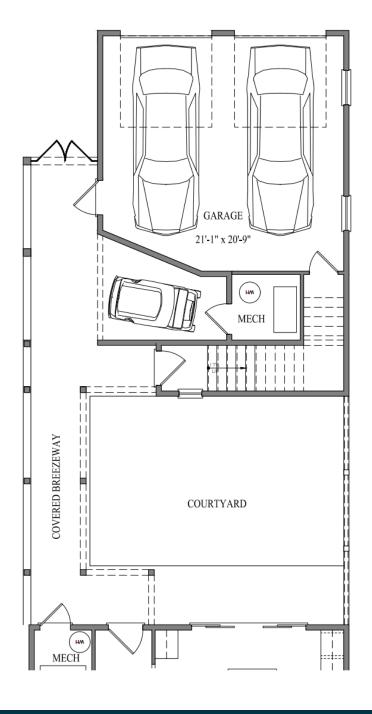

# Detached Garage & Studio

STUDIO ABOVE GARAGE

#### Spacious Living

Enhance your home with our Optional In-Law Suite or Office. This beautifully finished space, located above the detached garage, can function as a fully equipped living area for a family member or as a private, dedicated office.