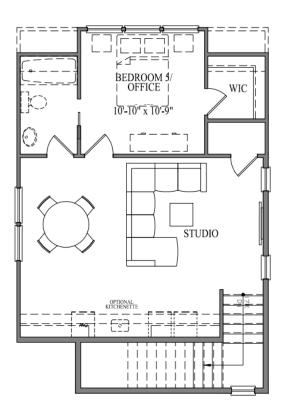

# Detached Garage & Studio

STUDIO ABOVE GARAGE

#### Spacious Living

Enhance your home with our Optional In-Law Suite or Office. This beautifully finished space, located above the detached garage, can function as a fully equipped living area for a family member or as a private, dedicated office.