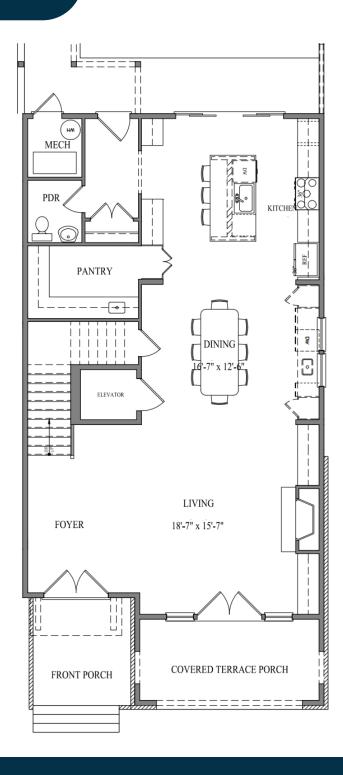

## First Floor

### Serene Living

Savor the charm of the outdoors with an oversized front porch, a perfect spot for unwinding and enjoying the energy of the Airabella community. Adding to the charming ambiance, each residence is adorned with its own gas lantern, evoking a warm and inviting atmosphere that welcomes you home.