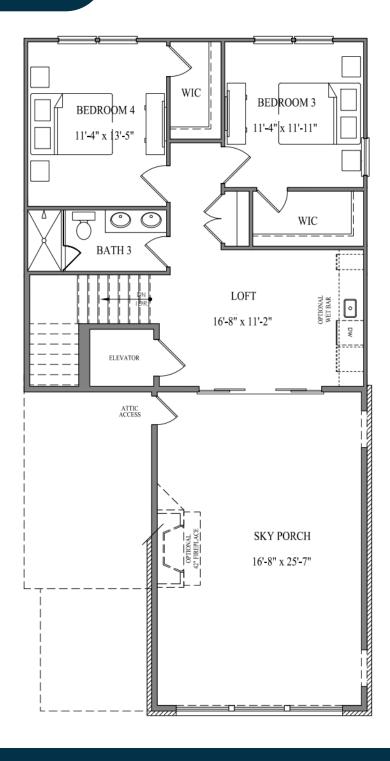

## Third Floor

### Luxurious Living

Experience stunning views of the lush greens of the nearby golf course from your private third-story sky veranda. Conveniently access a curated selection of retail options, all within a short walk or golf cart ride away.