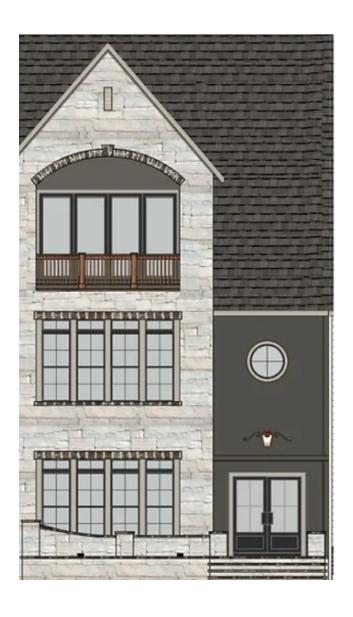

# Vista Skyview

4 or 5 BR | 4.5 BA | 4093 SQ FT

LOT N64

# **Design Elements**

SIDING SW 7048 Urban Bronze

BRICK

Ivory White Limestone with
Argos White Mortar & Brick
Accents Cherokee Savannah
Gray with Southern Ivory Mortar

**ROOF** Colonial Slate

**TRIM** SW 7044 Amazing Gray

#### WINDOWS

Andersen 100, Black

#### **DOORS**

Stained Wood Opaque Solid Sw 6258 Tricorn Black

HARDWARE Schlage Century Sectional Matte Black Fc58cen622

GAS LANTERN
Coppersmith Conception with
Classic Moustache

Each residence showcases contemporary architecture and top-of-the-line fixtures. With an emphasis on creating spaces that blend seamlessly with the surrounding environment, the homes at Airabella Lake Oconee provide a serene living experience with direct access to its many amenities.