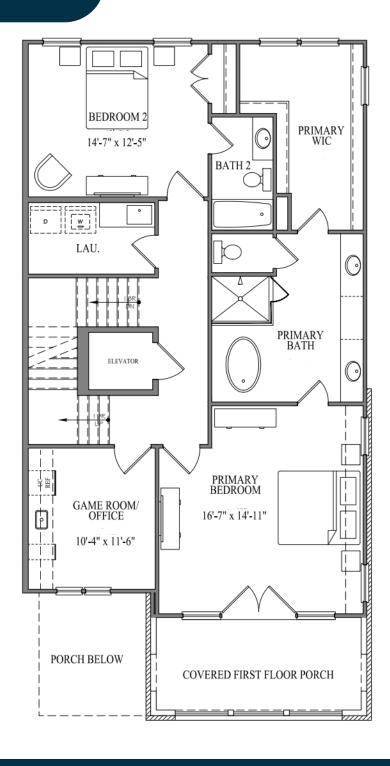

## Second Floor

### **Bright Living**

Step into spacious, light-filled interiors adorned with premium finishes and state-of-the-art amenities. Embrace the convenience of a modern gourmet kitchen, complete with a butler's pantry for added storage and preparation space. With ample entertaining areas and a private elevator for seamless access, every detail has been thoughtfully curated to enhance your living experience.