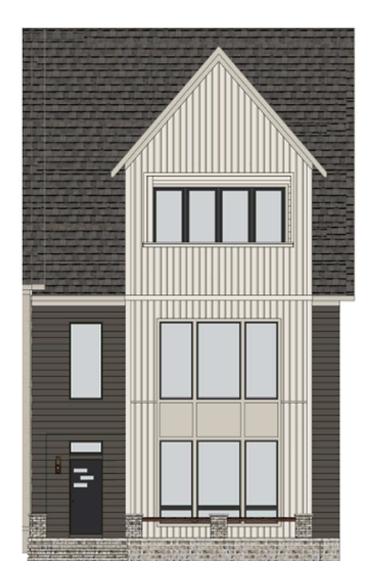

#### BODY

Horizontal Siding: SW 7645 Thunder Gray SW 7009 Pearly White

Vertical Siding:

ROOF Colonial Slate

TRIM SW 7050 Useful Gray

#### **WINDOWS**

Andersen 100, Black

Each residence showcases contemporary architecture and top-of-the-line fixtures. With an emphasis on creating spaces that blend seamlessly with the surrounding environment, the homes at Airabella Lake Oconee provide a serene living experience with direct access to its many amenities.