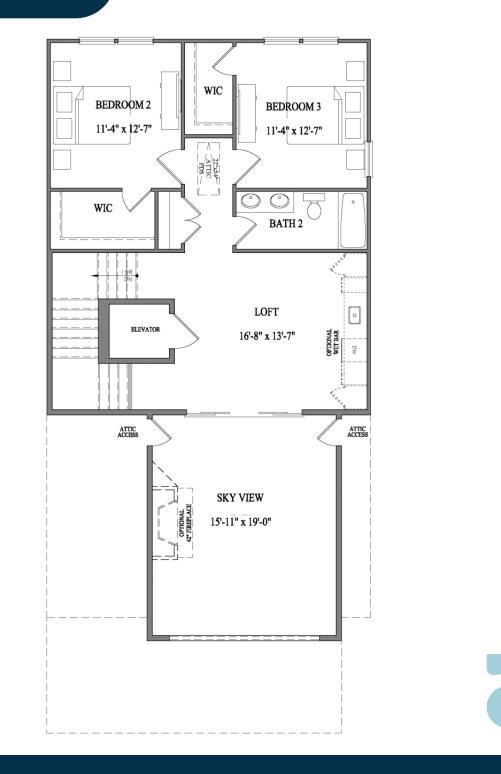

## Third Floor

### Luxurious Living

Experience stunning views of the lush greens of the nearby golf course from your private third-story sky veranda. Conveniently access a curated selection of retail options, all within a short walk or golf cart ride away.