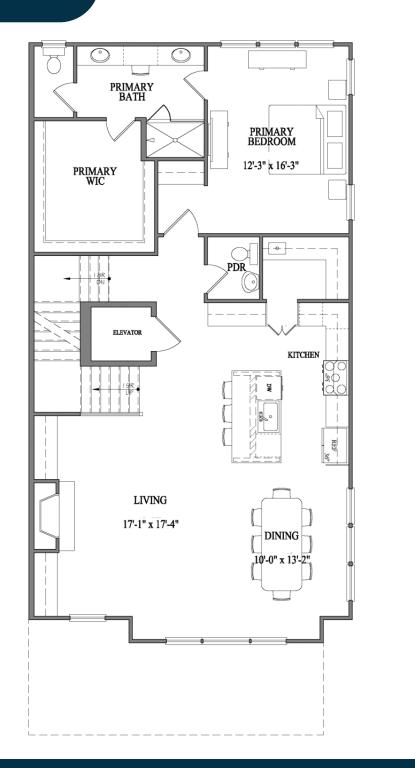

# Second Floor

### Bright Living

Step into spacious, light-filled interiors adorned with premium finishes and state-of-the-art amenities. Embrace the convenience of a modern gourmet kitchen, complete with a butler's pantry for added storage and preparation space. With ample entertaining areas and a private elevator for seamless access, every detail has been thoughtfully curated to enhance your living experience.