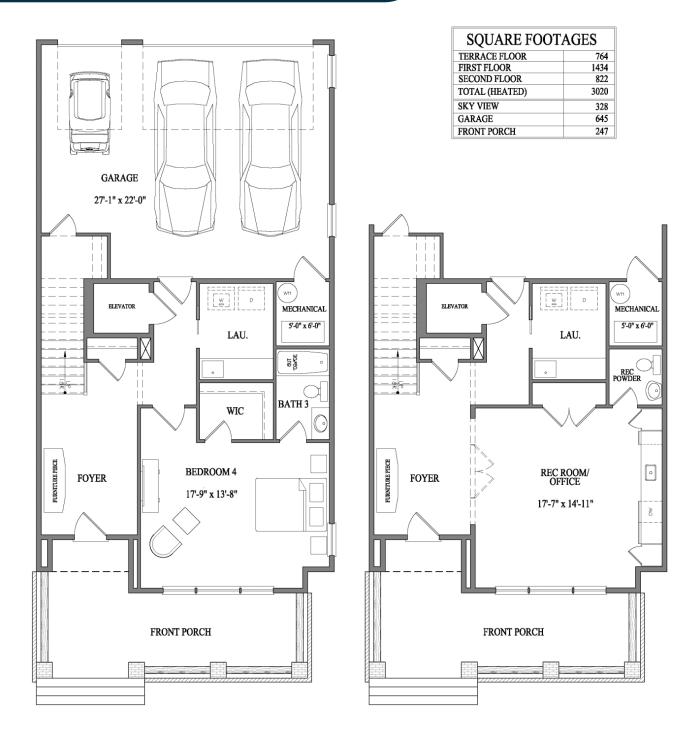

LOT P69

## Terrace/Rec Room Option

### Serene Living

Savor the charm of the outdoors with an oversized front porch, a perfect spot for unwinding and enjoying the energy of the Airabella community. Adding to the charming ambiance, each residence is adorned with its own gas lantern, evoking a warm and inviting atmosphere that welcomes you home.