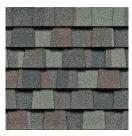

#### BODY

Horizontal Siding: SW 7645 Thunder Gray SW 7009 Pearly White

Vertical Siding:

ROOF Colonial Slate

TRIM SW 7050 Useful Gray