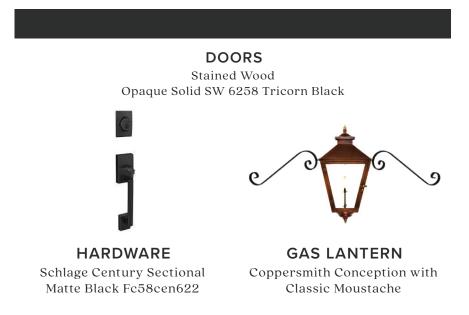

## **Design Elements**

#### BODY

Horizontal Siding: SW 7645 Thunder Gray SW 7009 Pearly White

Vertical Siding:

ROOF Colonial Slate

TRIM SW 7050 Useful Gray

#### **WINDOWS**

Andersen 100, Black

Each residence showcases contemporary architecture and top-of-the-line fixtures. With an emphasis on creating spaces that blend seamlessly with the surrounding environment, the homes at Airabella Lake Oconee provide a serene living experience with direct access to its many amenities.

### Serene Living

Savor the charm of the outdoors with an oversized front porch, a perfect spot for unwinding and enjoying the energy of the Airabella community. Adding to the charming ambiance, each residence is adorned with its own gas lantern, evoking a warm and inviting atmosphere that welcomes you home.